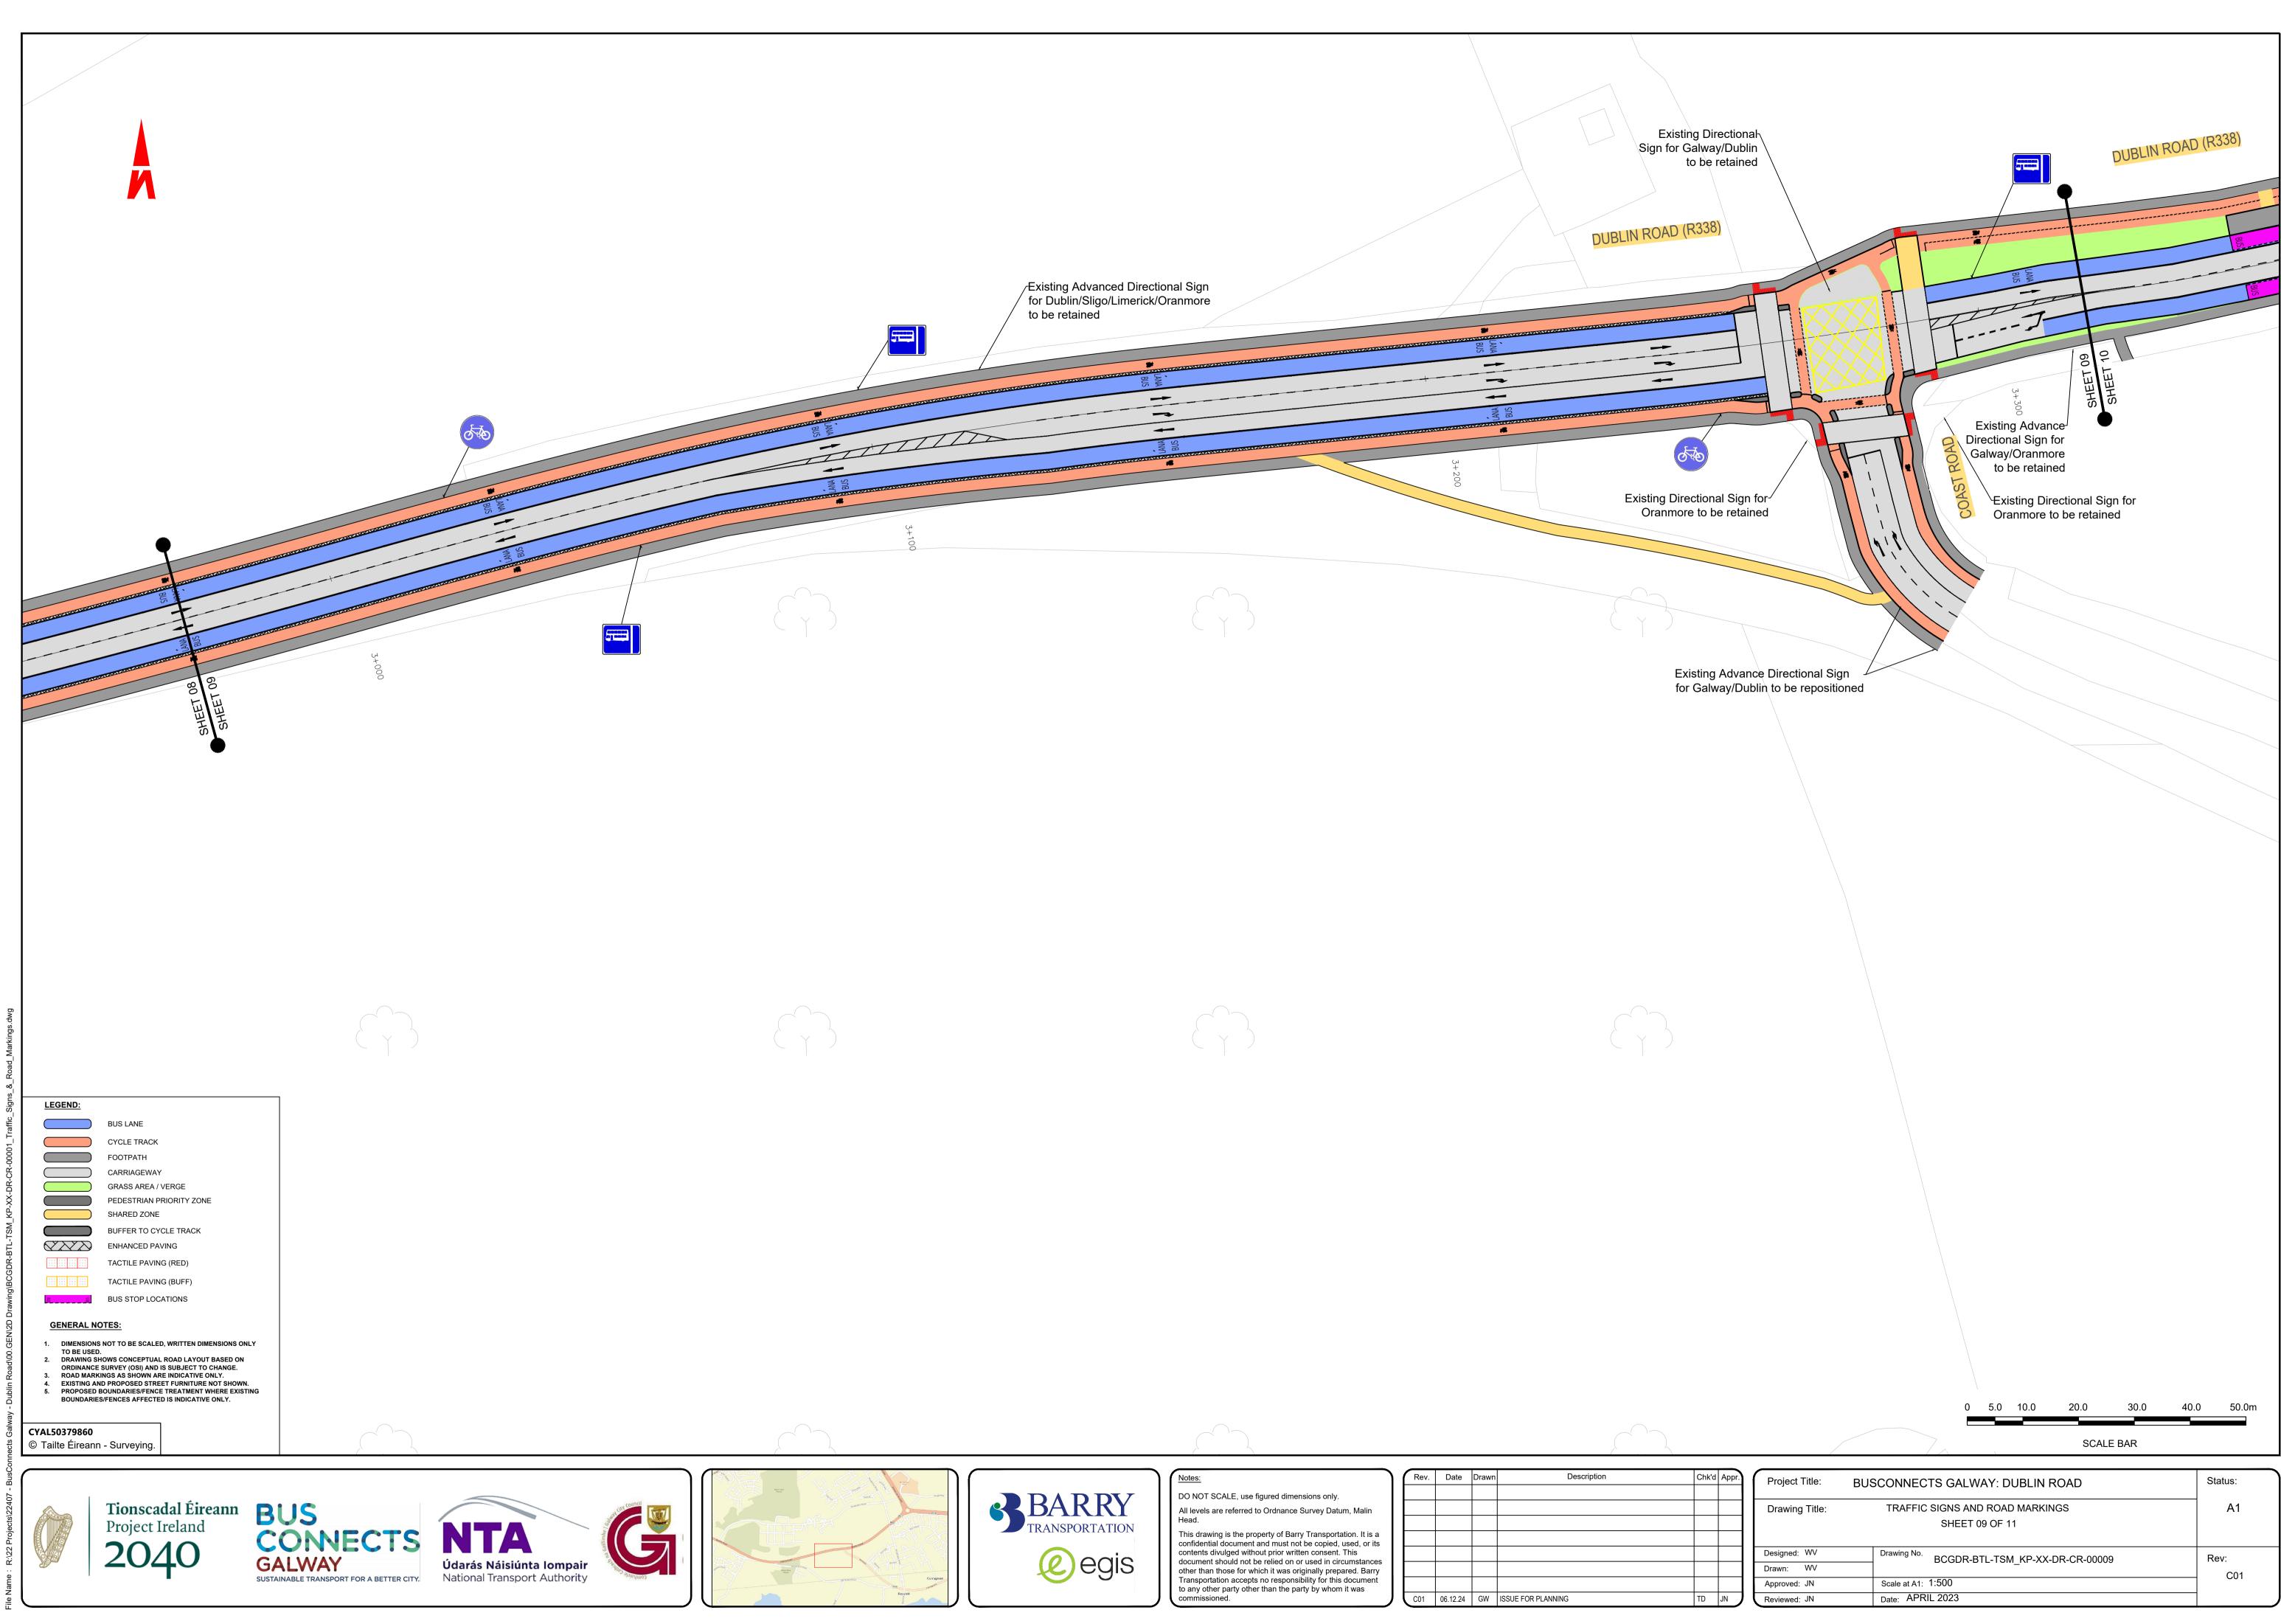

| Rev. | Date     | Drawn | Description        | Chk | d Appr. | Project Title:               | BUSCONNECTS GALWAY: DUBLIN ROAD                   | Status: |
|------|----------|-------|--------------------|-----|---------|------------------------------|---------------------------------------------------|---------|
|      |          |       |                    |     |         | Drawing Title:               | TRAFFIC SIGNS AND ROAD MARKINGS<br>SHEET 09 OF 11 | A1      |
|      |          |       |                    |     |         | Designed: WV<br>Drawn: WV    | Drawing No. BCGDR-BTL-TSM_KP-XX-DR-CR-00009       | Rev:    |
| C01  | 06.12.24 | GW    | ISSUE FOR PLANNING | TD  | JN      | Approved: JN<br>Reviewed: JN | Scale at A1: 1:500<br>Date: APRIL 2023            | C01     |