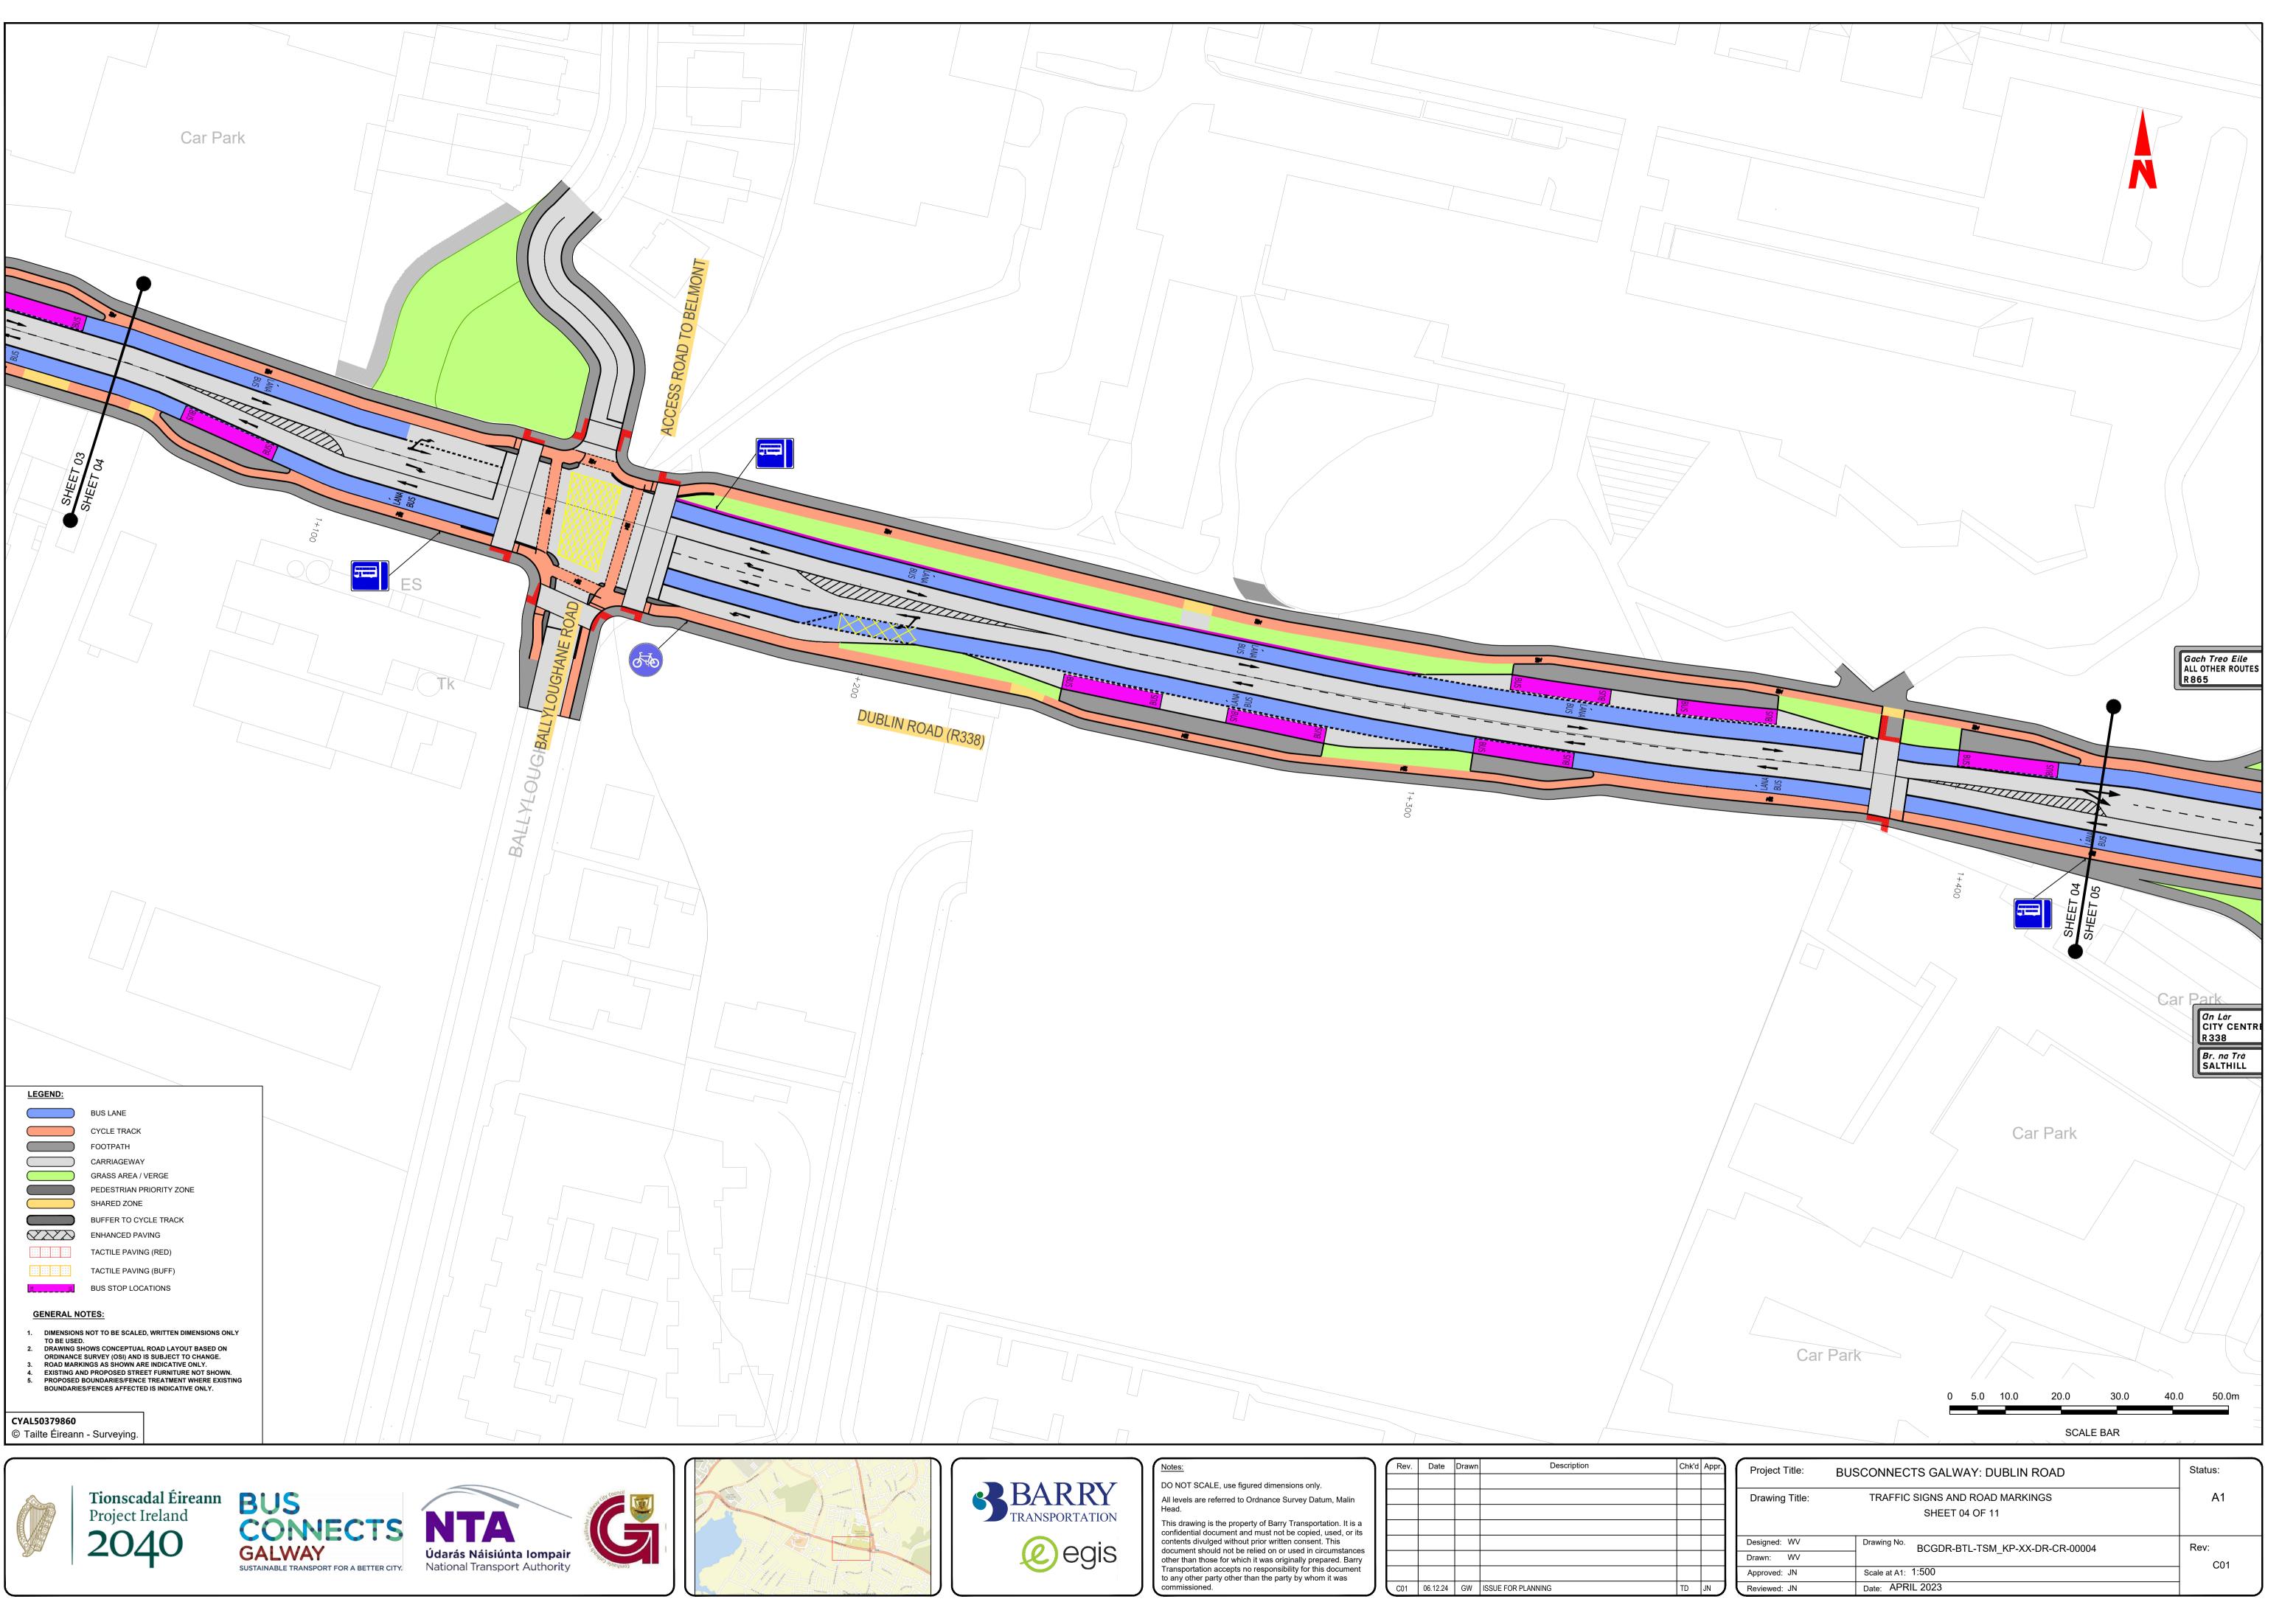

| Project Title:               | Project Title: BUSCONNECTS GALWAY: DUBLIN ROAD                   |      |  |  |  |  |  |  |
|------------------------------|------------------------------------------------------------------|------|--|--|--|--|--|--|
| Drawing Title:               | Drawing Title: TRAFFIC SIGNS AND ROAD MARKINGS<br>SHEET 04 OF 11 |      |  |  |  |  |  |  |
| Designed: WV<br>Drawn: WV    | Drawing No. BCGDR-BTL-TSM_KP-XX-DR-CR-00004                      | Rev: |  |  |  |  |  |  |
| Approved: JN<br>Reviewed: JN | Scale at A1: 1:500<br>Date: APRIL 2023                           | C01  |  |  |  |  |  |  |