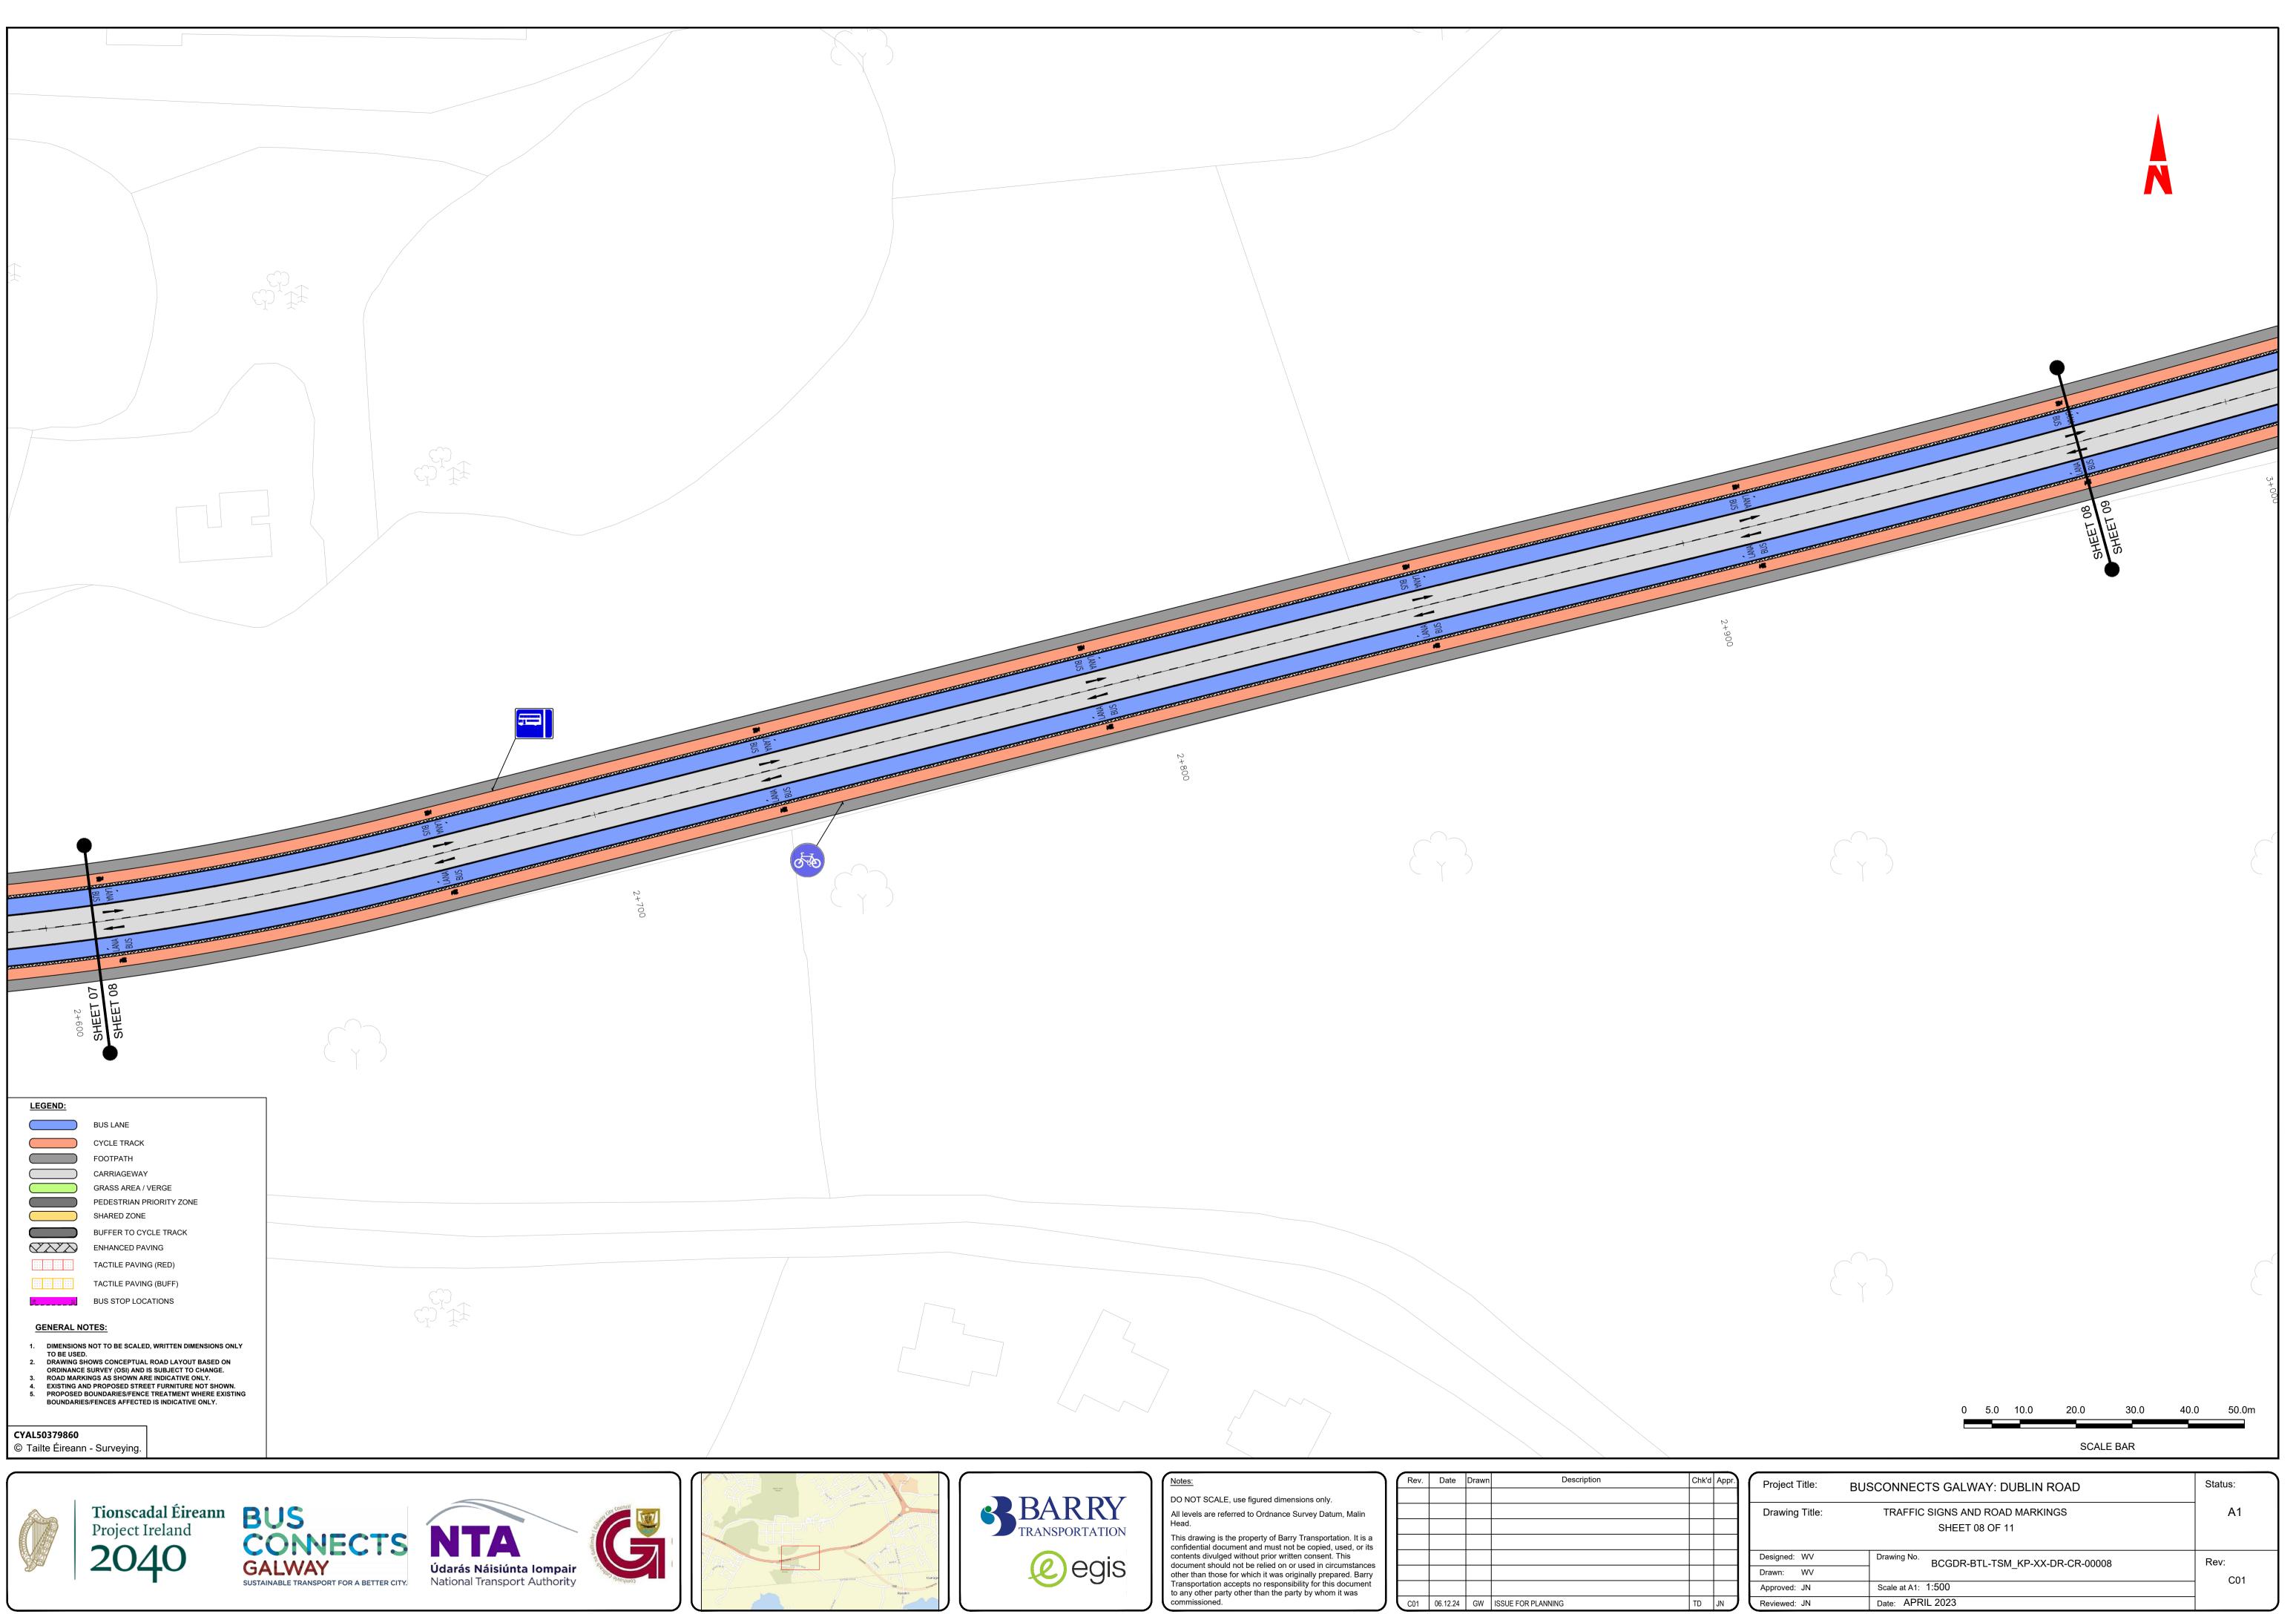

sioned.

| Rev. | Date     | Drawn | Description        | Chk'c | Appr. | Project Title:               | BUSCONNECTS GALWAY: DUBLIN ROAD                   | Status: |
|------|----------|-------|--------------------|-------|-------|------------------------------|---------------------------------------------------|---------|
|      |          |       |                    |       |       | Drawing Title:               | TRAFFIC SIGNS AND ROAD MARKINGS<br>SHEET 07 OF 11 | A1      |
|      |          |       |                    |       |       | Designed: WV<br>Drawn: WV    | Drawing No. BCGDR-BTL-TSM_KP-XX-DR-CR-00007       | Rev:    |
| C01  | 06.12.24 | GW    | ISSUE FOR PLANNING | TD    | JN    | Approved: JN<br>Reviewed: JN | Scale at A1: 1:500<br>Date: APRIL 2023            | _ C01   |





| Rev. | Date     | Drawn | Description        | Chk | d Appr. | Project Title:               | BUSCONNECTS GALWAY: DUBLIN ROAD                   | Status: |
|------|----------|-------|--------------------|-----|---------|------------------------------|---------------------------------------------------|---------|
|      |          |       |                    |     |         | Drawing Title:               | TRAFFIC SIGNS AND ROAD MARKINGS<br>SHEET 09 OF 11 | A1      |
|      |          |       |                    |     |         | Designed: WV<br>Drawn: WV    | Drawing No. BCGDR-BTL-TSM_KP-XX-DR-CR-00009       | Rev:    |
| C01  | 06.12.24 | GW    | ISSUE FOR PLANNING | TD  | JN      | Approved: JN<br>Reviewed: JN | Scale at A1: 1:500<br>Date: APRIL 2023            | C01     |



| R