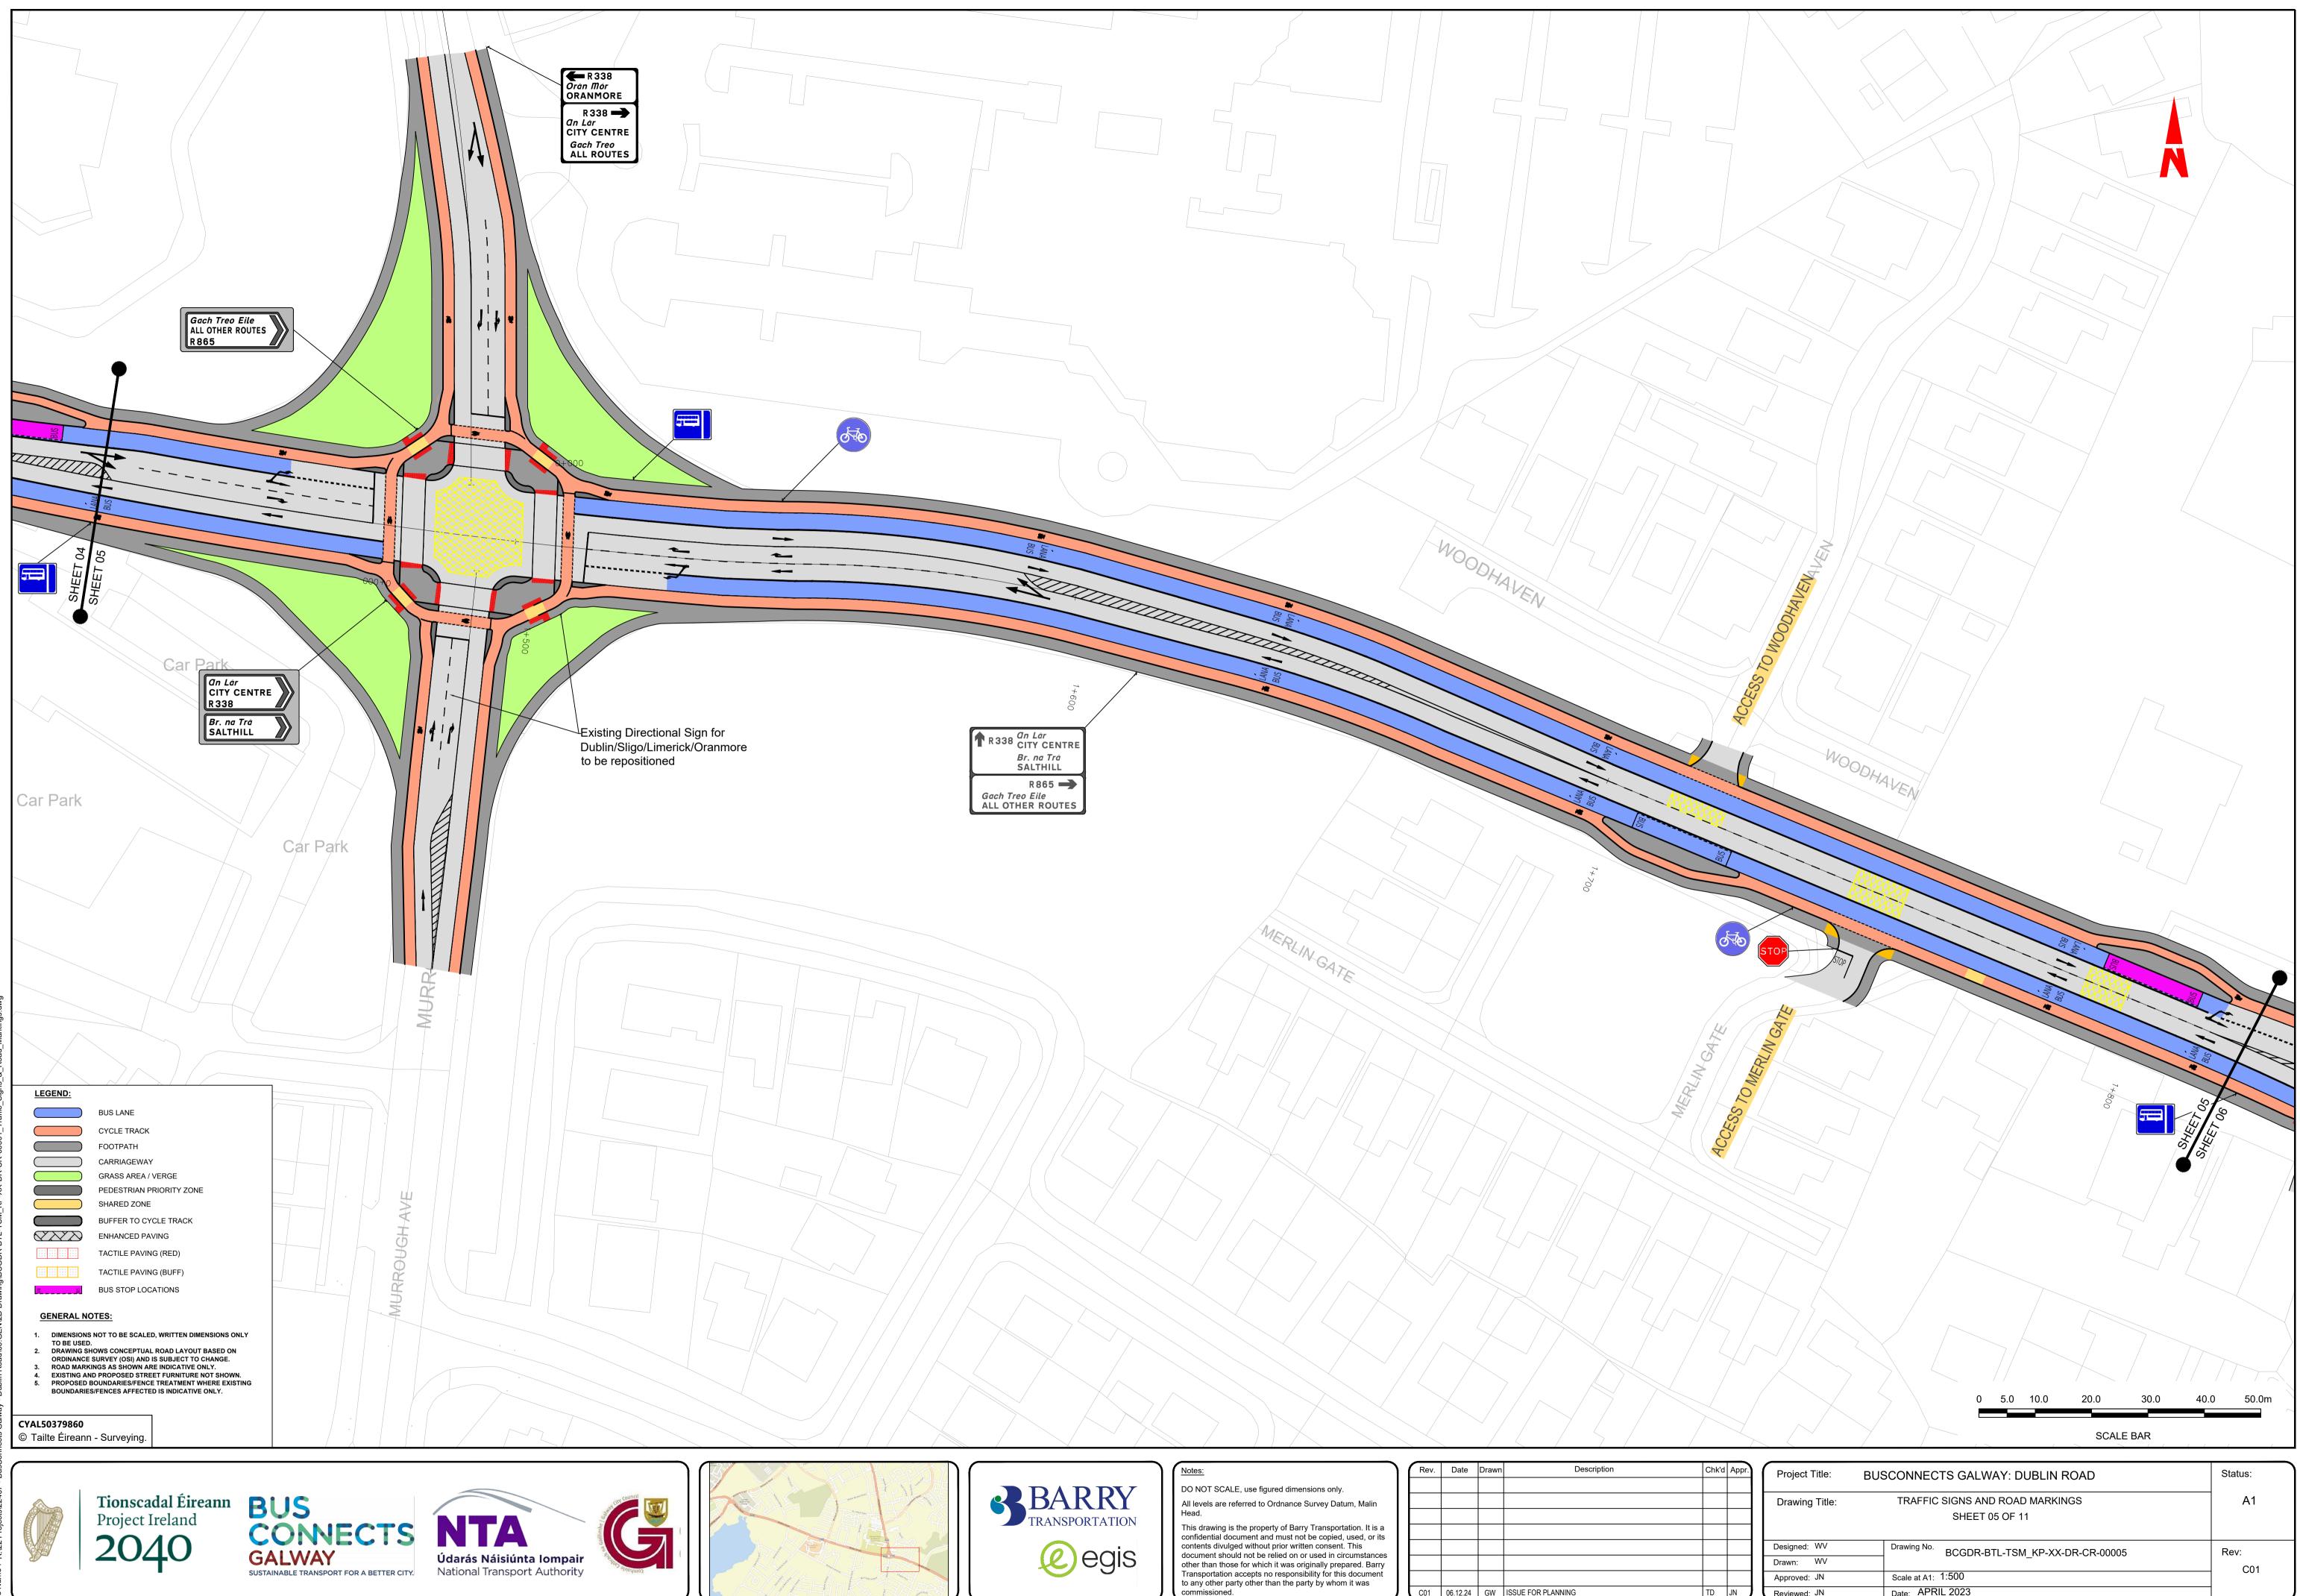

| Rev. | Date     | Drawn | Description        | Chk'd | Appr. | Project Title:               | BUSCONNECTS GALWAY: DUBLIN ROAD                   | Status: |
|------|----------|-------|--------------------|-------|-------|------------------------------|---------------------------------------------------|---------|
|      |          |       |                    |       |       | Drawing Title:               | TRAFFIC SIGNS AND ROAD MARKINGS<br>SHEET 05 OF 11 | A1      |
|      |          |       |                    |       |       | Designed: WV<br>Drawn: WV    | Drawing No. BCGDR-BTL-TSM_KP-XX-DR-CR-00005       | Rev:    |
| C01  | 06.12.24 | GW    | ISSUE FOR PLANNING | TD    | JN    | Approved: JN<br>Reviewed: JN | Scale at A1: 1:500<br>Date: APRIL 2023            | C01     |