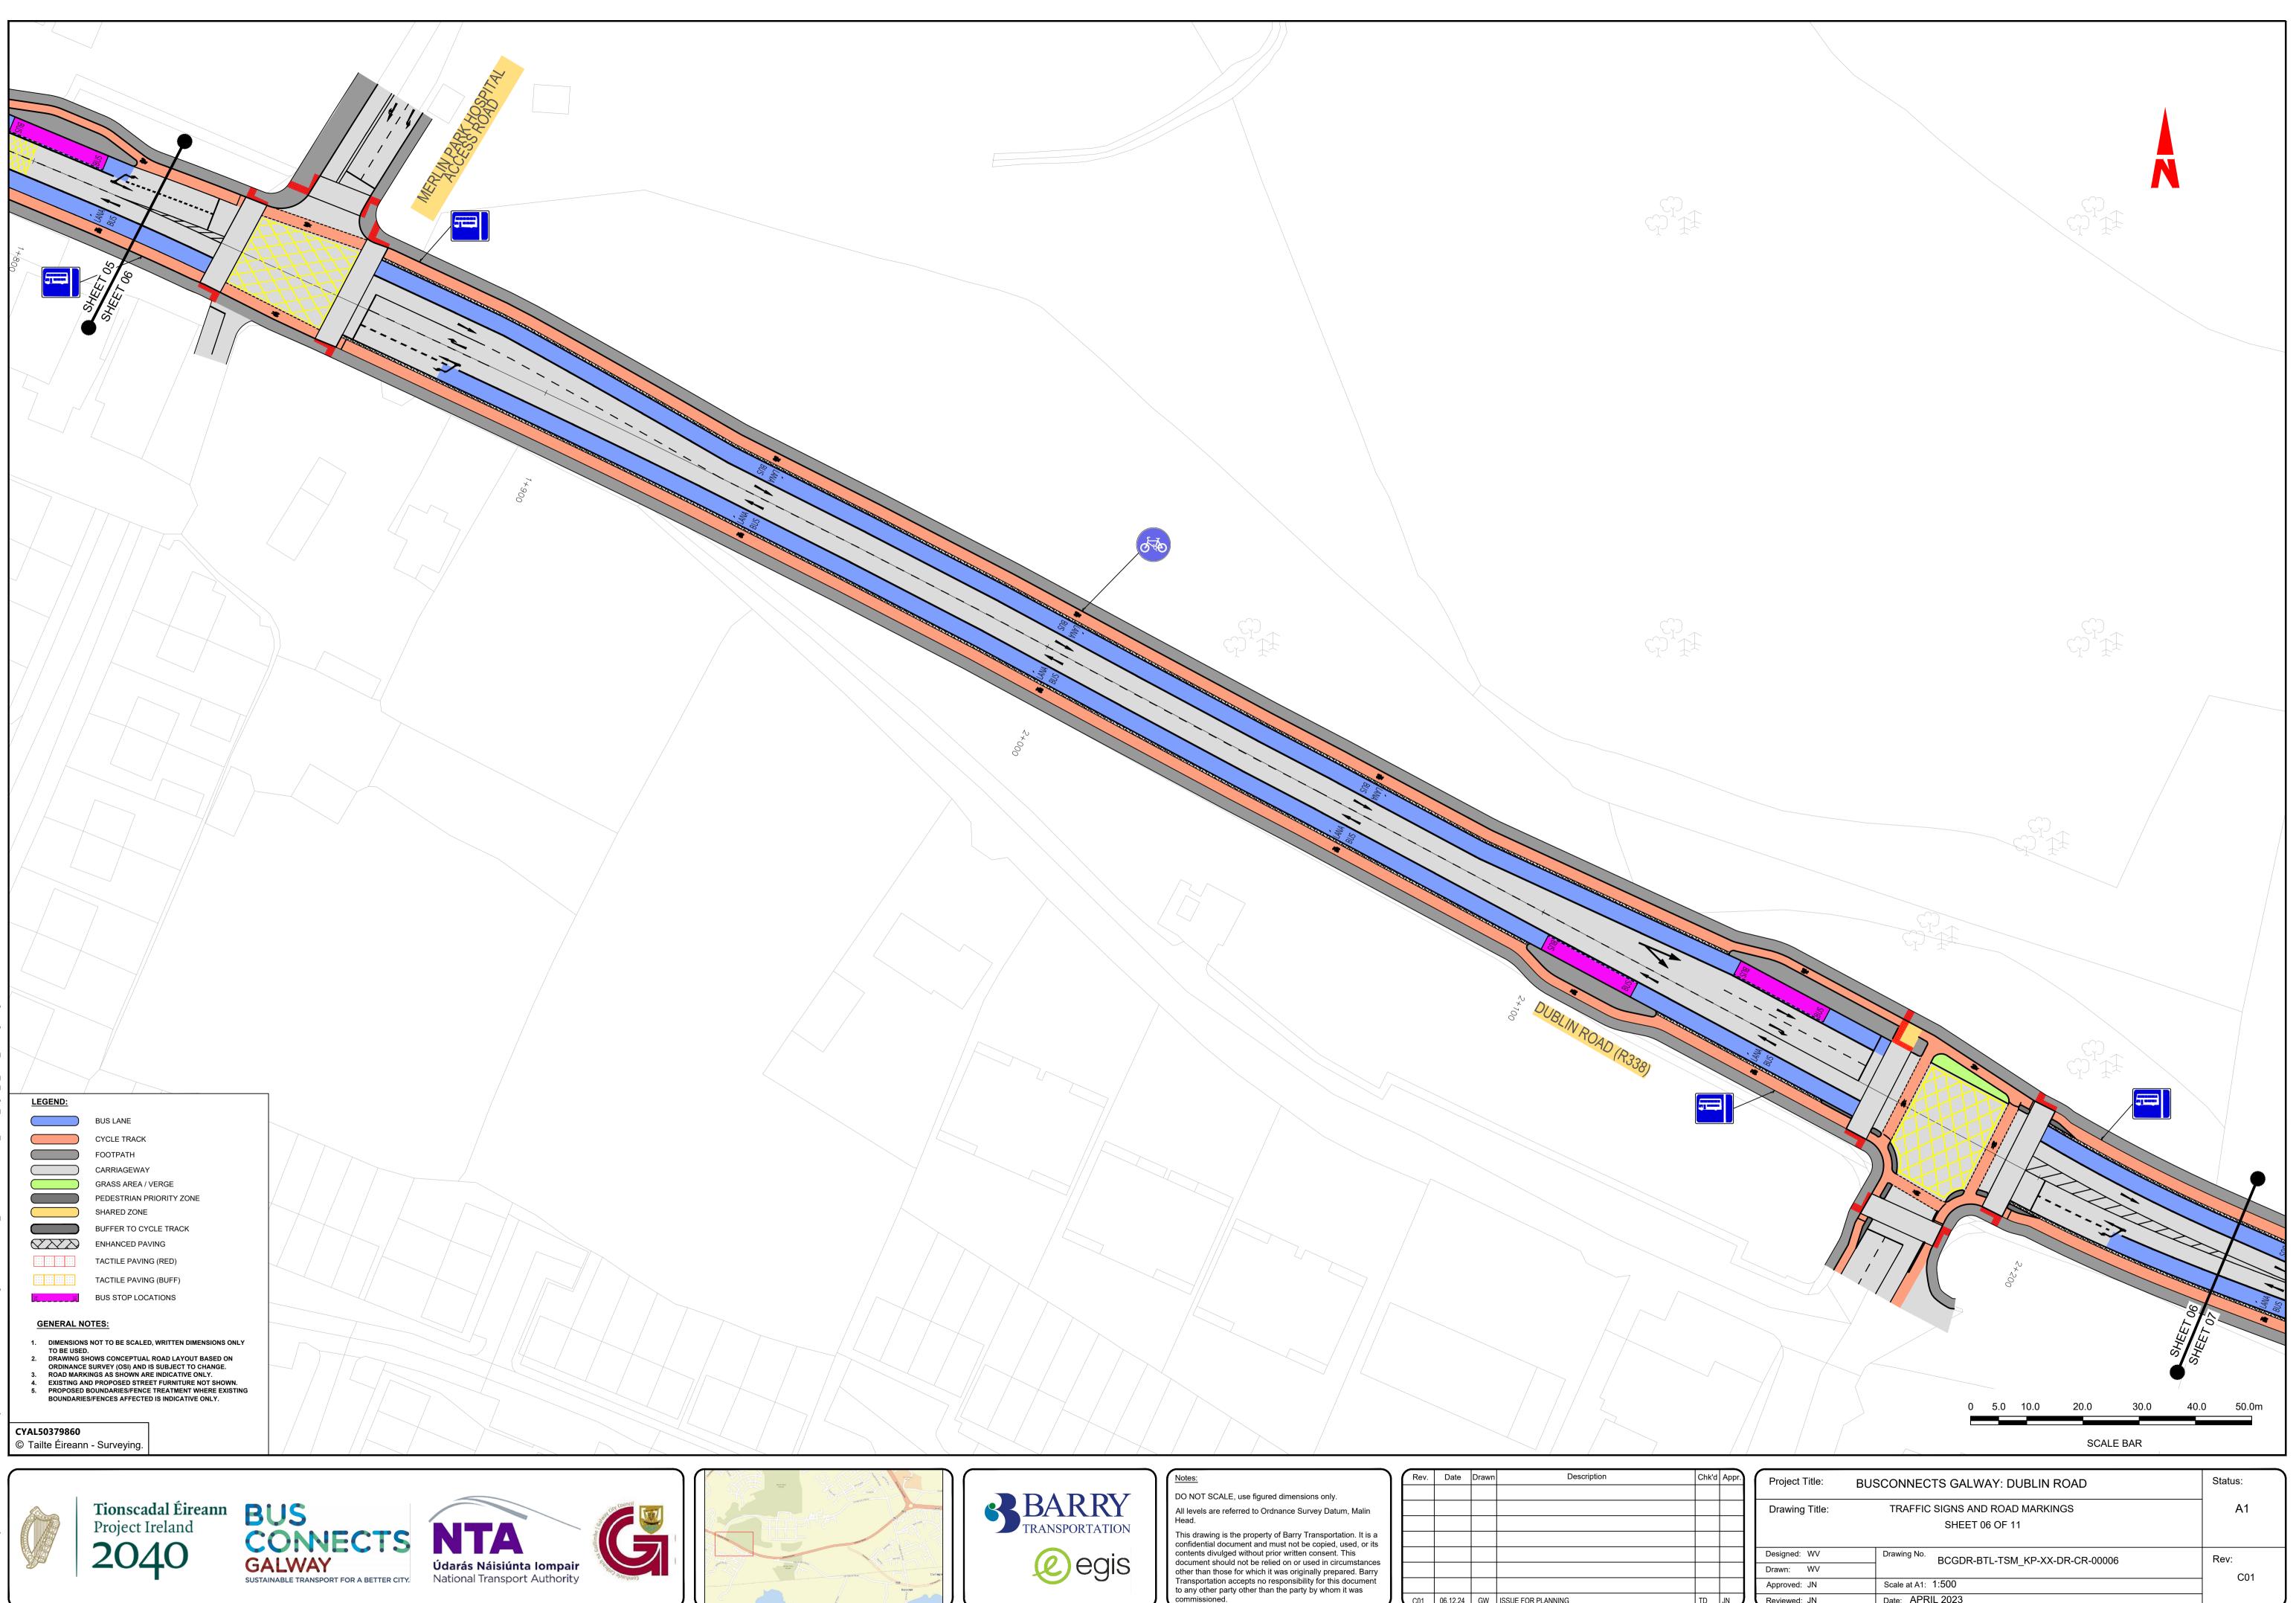

| Rev. | Date     | Drawn | Description        | Chk'd | Appr. | Project Title:               | BUSCONNECTS GALWAY: DUBLIN ROAD                   | Status: |
|------|----------|-------|--------------------|-------|-------|------------------------------|---------------------------------------------------|---------|
|      |          |       |                    |       |       | Drawing Title:               | TRAFFIC SIGNS AND ROAD MARKINGS<br>SHEET 06 OF 11 | A1      |
|      |          |       |                    |       |       | Designed: WV<br>Drawn: WV    | Drawing No. BCGDR-BTL-TSM_KP-XX-DR-CR-00006       | Rev:    |
| C01  | 06.12.24 | GW    | ISSUE FOR PLANNING | TD    | JN    | Approved: JN<br>Reviewed: JN | Scale at A1: 1:500<br>Date: APRIL 2023            | C01     |