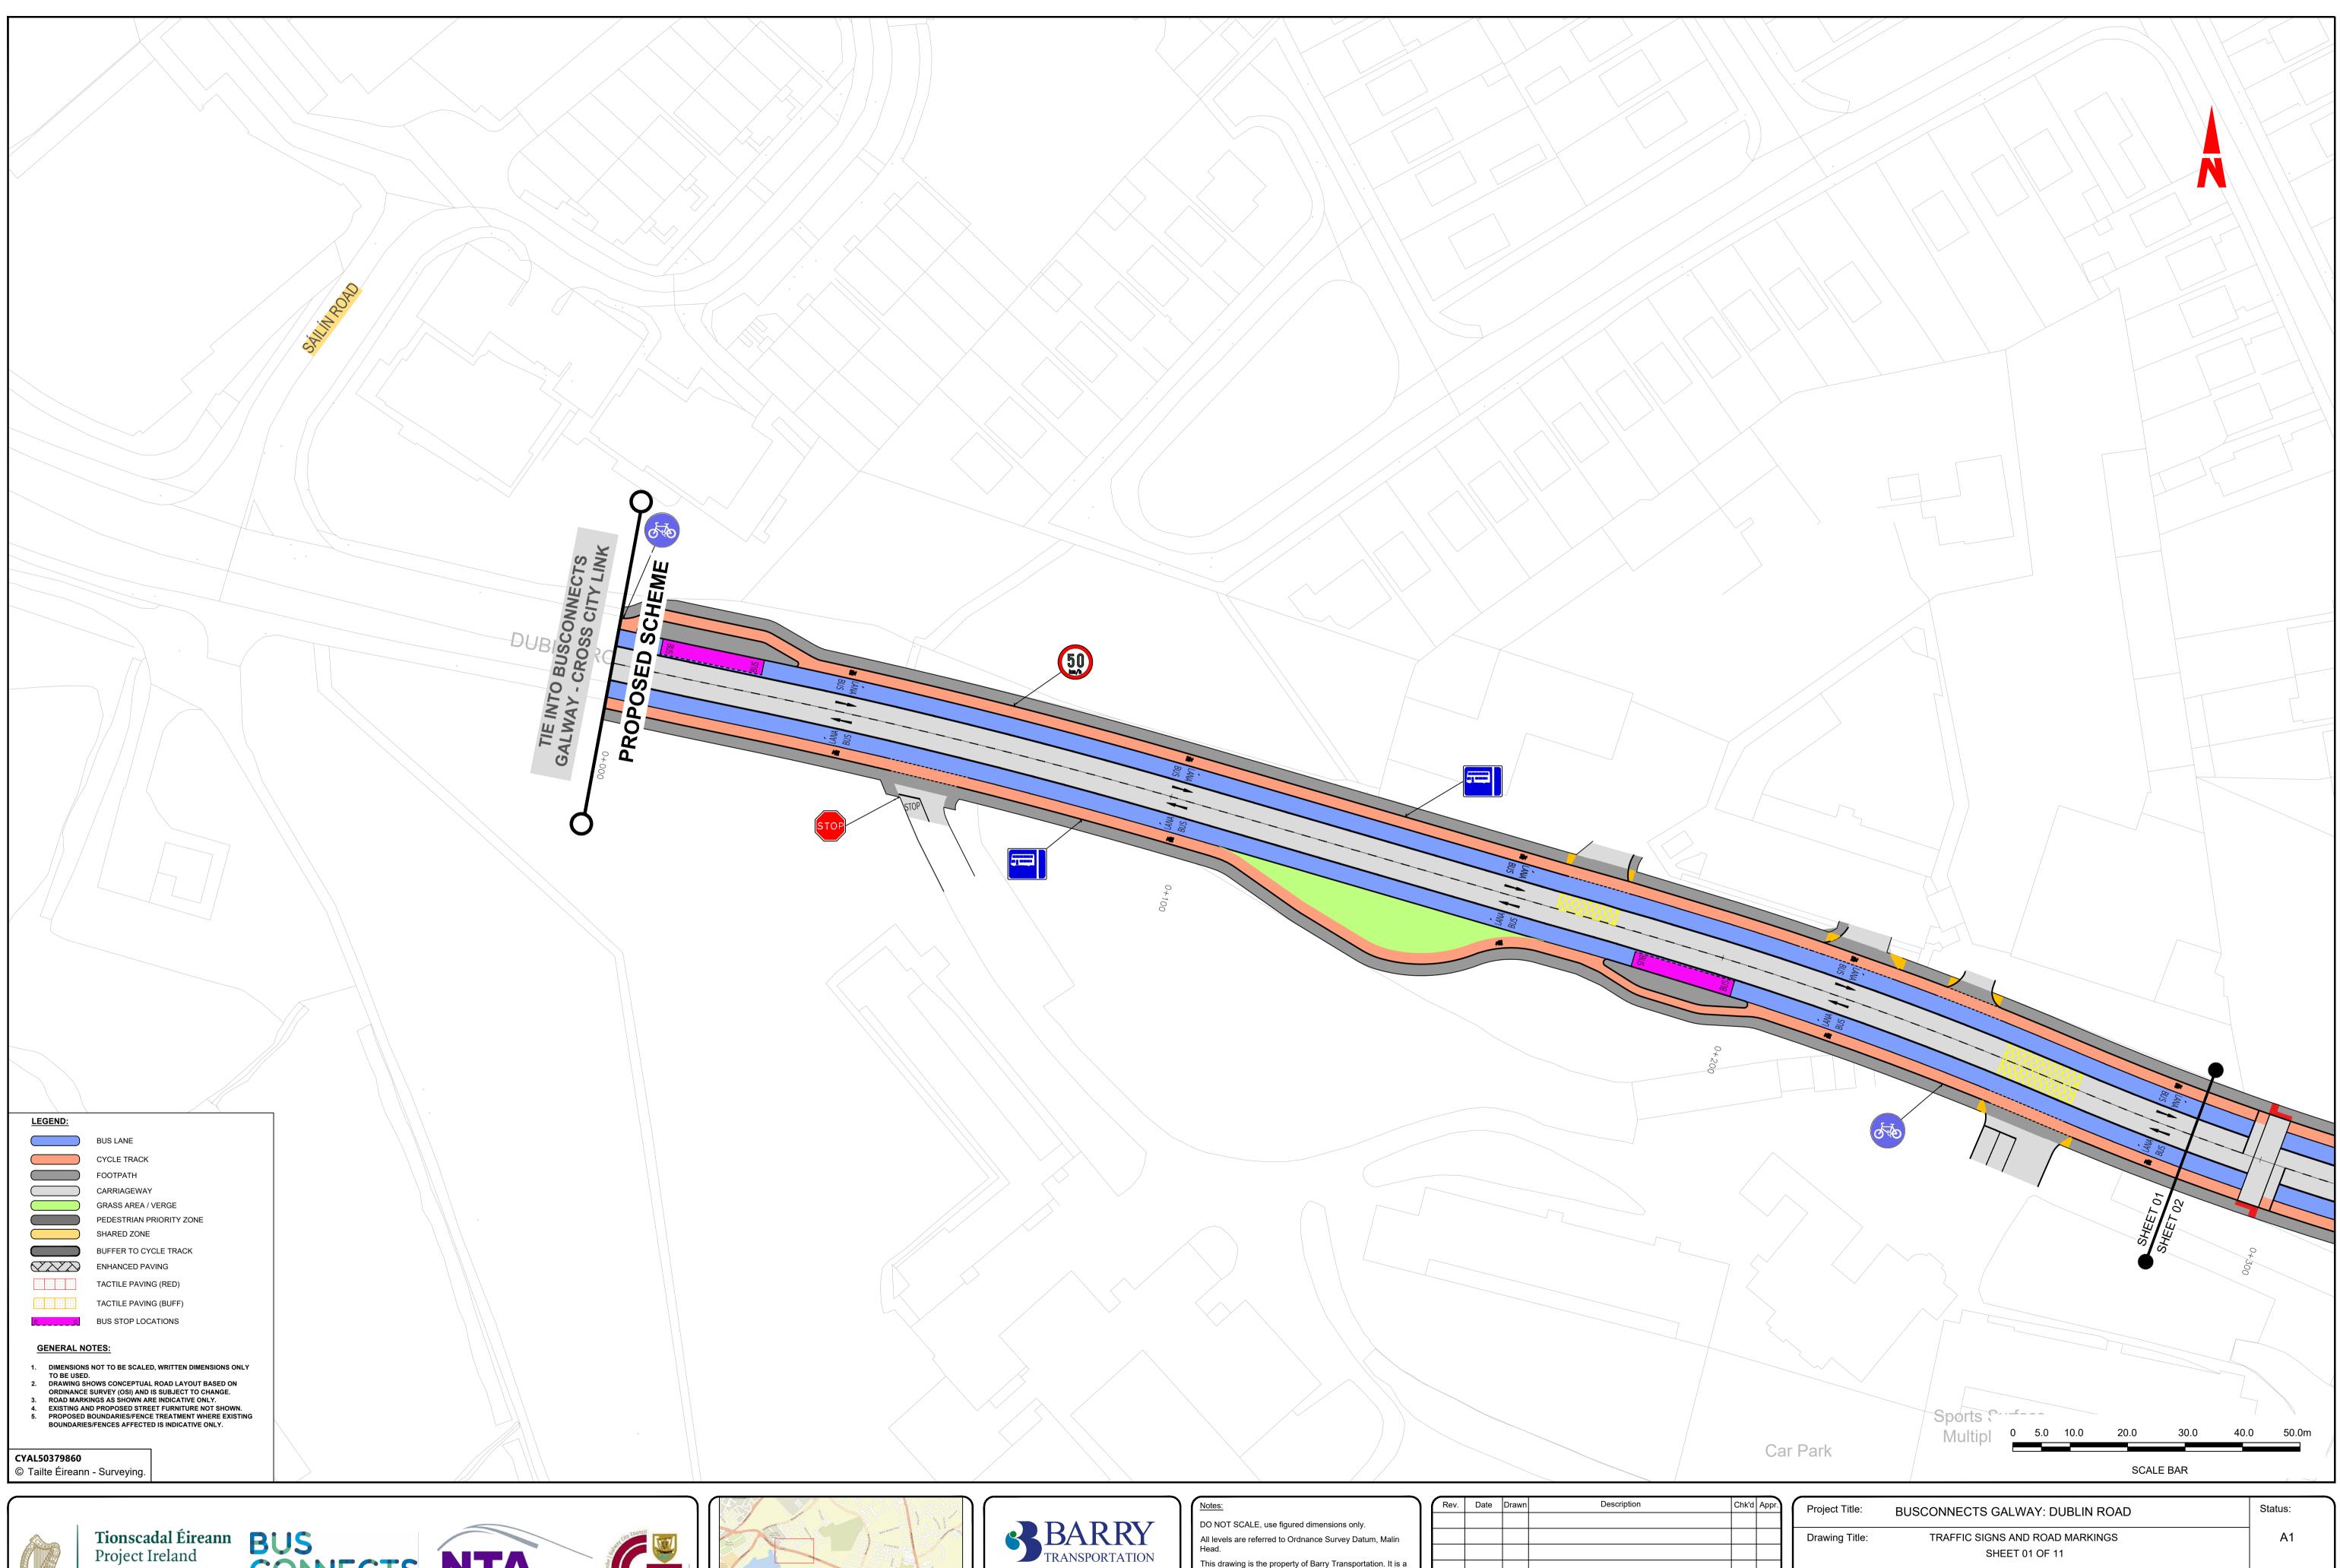

legis

| C01 | 06.12.24 | GW | ISSUE FOR PLANNING | TD |
|-----|----------|----|--------------------|----|

| Project Title:               | roject Title: BUSCONNECTS GALWAY: DUBLIN ROAD     |      |  |  |  |  |  |  |
|------------------------------|---------------------------------------------------|------|--|--|--|--|--|--|
| Drawing Title:               | TRAFFIC SIGNS AND ROAD MARKINGS<br>SHEET 01 OF 11 | A1   |  |  |  |  |  |  |
| Designed: WV<br>Drawn: WV    | Drawing No.<br>BCGDR-BTL-TSM_KP-XX-DR-CR-00001    | Rev: |  |  |  |  |  |  |
| Approved: JN<br>Reviewed: JN | Scale at A1: 1:500<br>Date: APRIL 2023            | C01  |  |  |  |  |  |  |