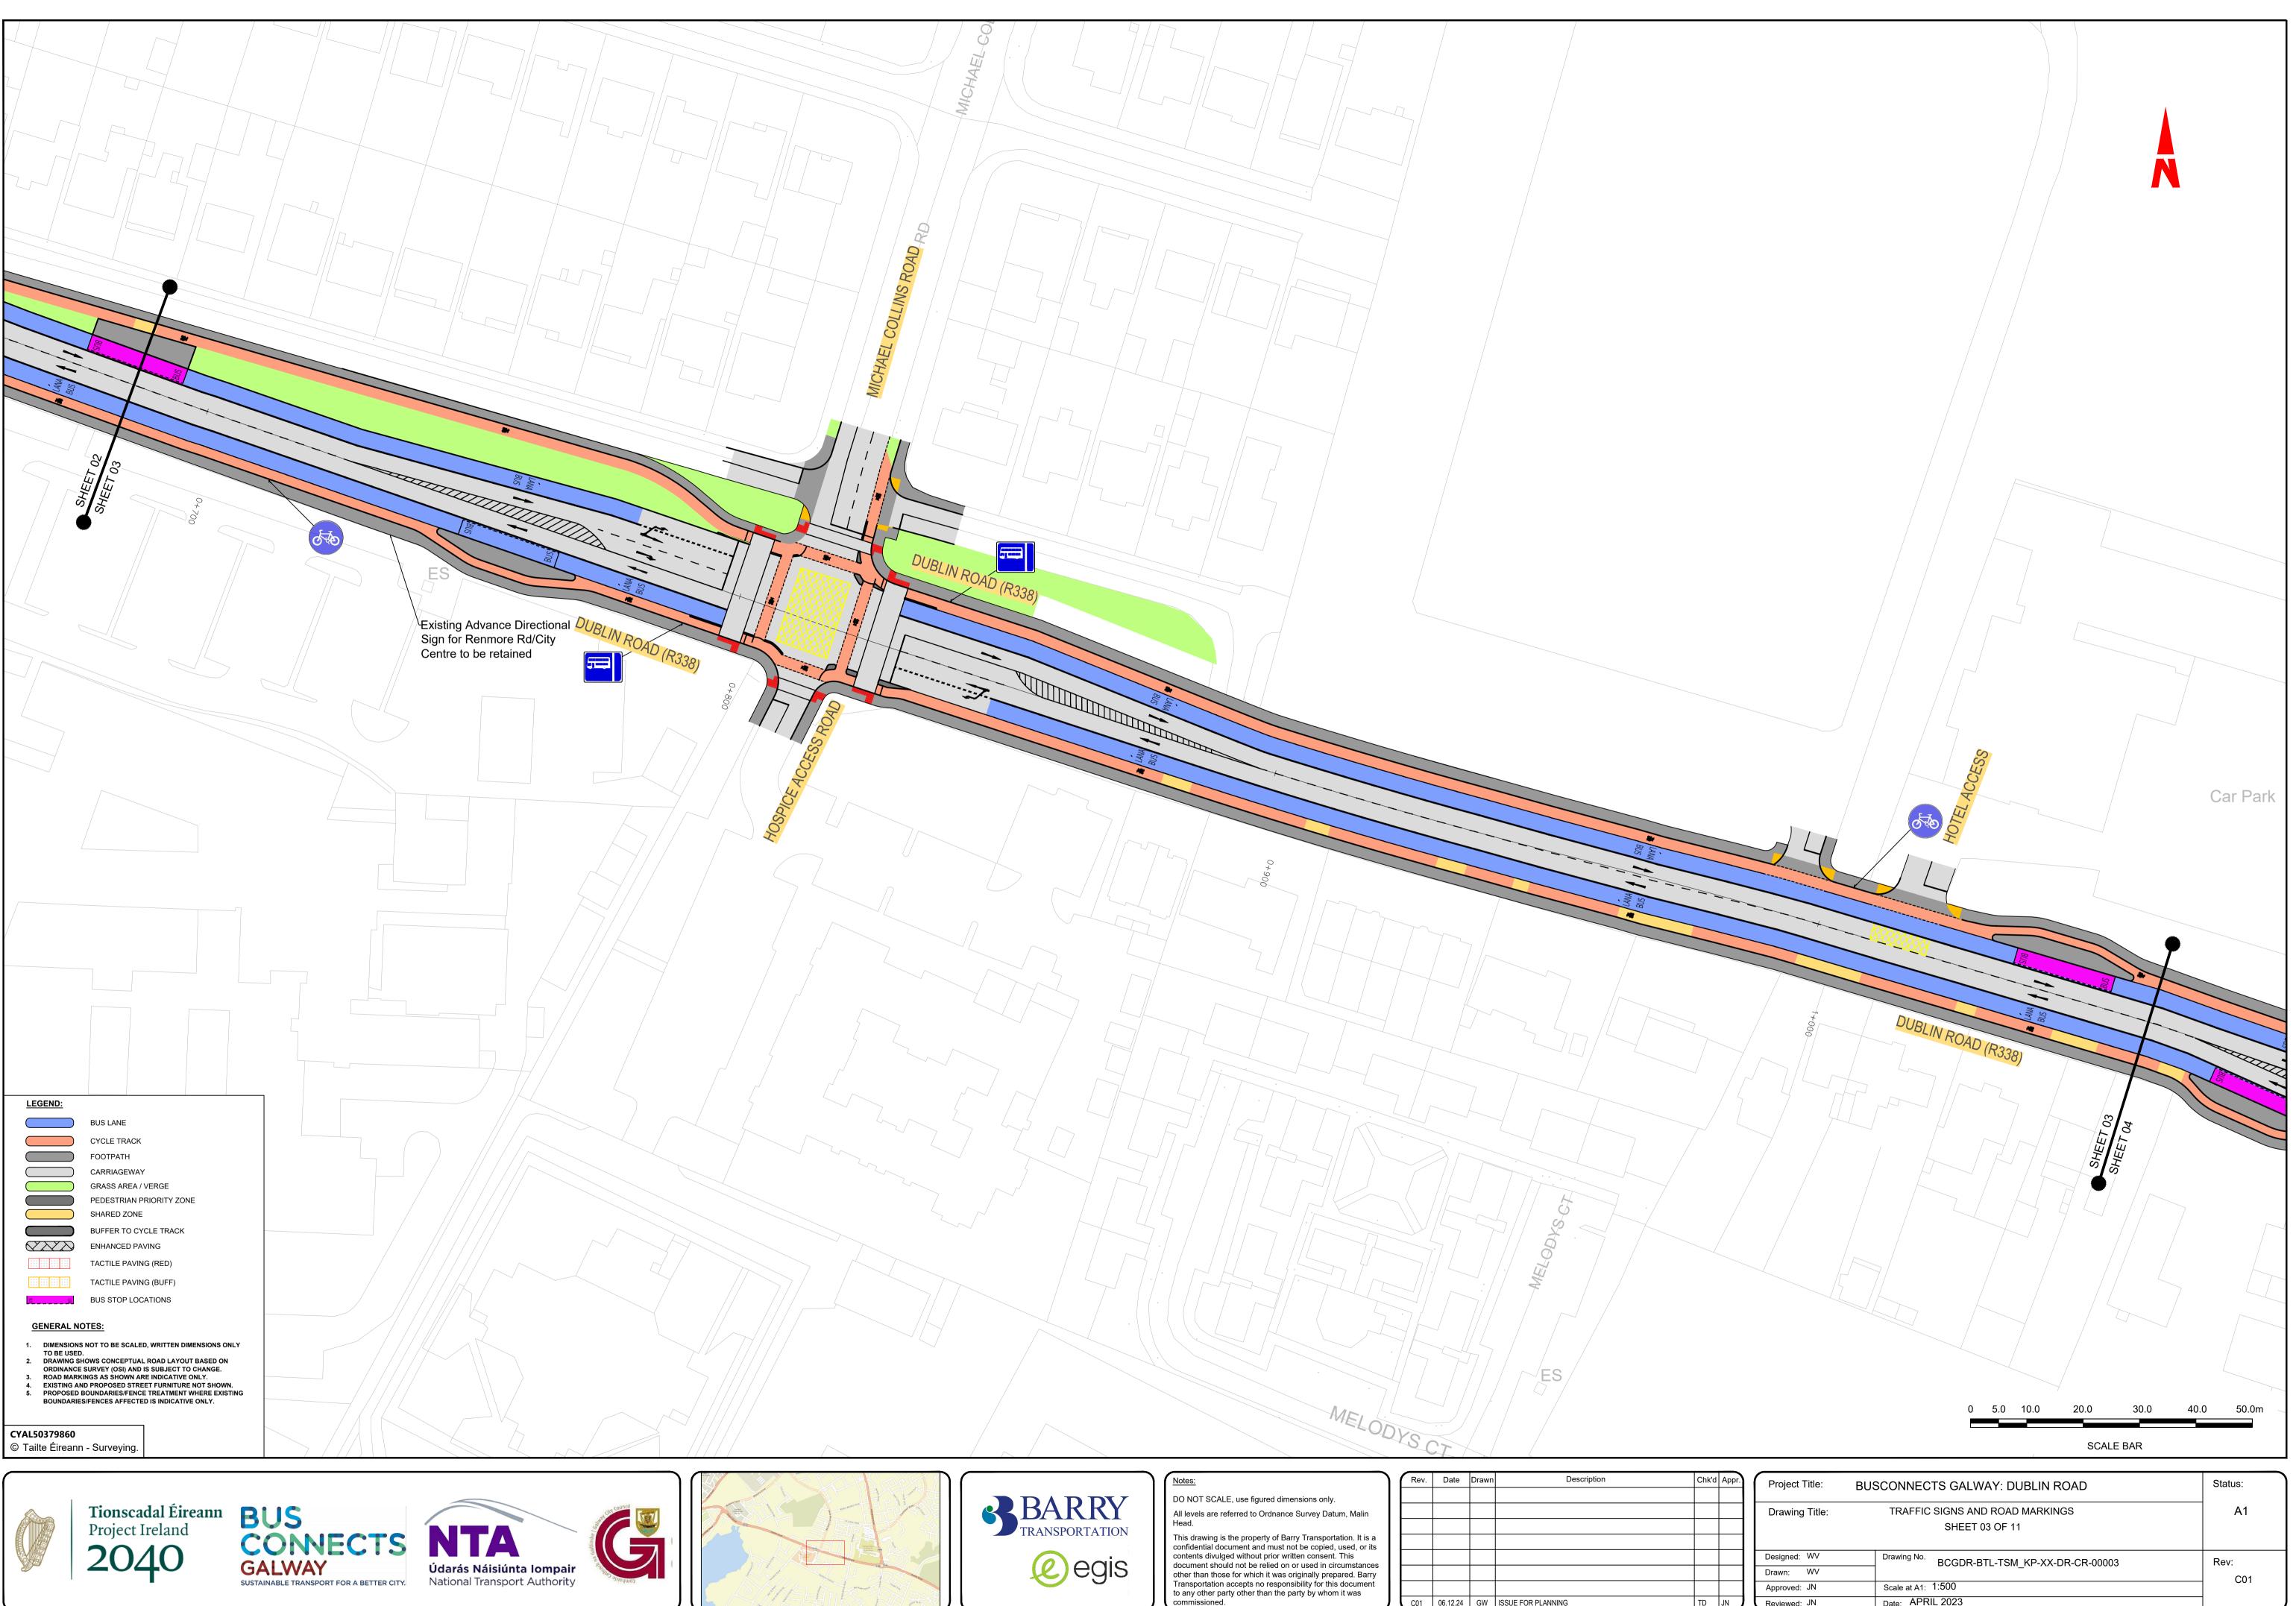

| Rev. | Date     | Drawn | Description        | Chk'd | Appr. | Project Title:               | BUSCONNECTS GALWAY: DUBLIN ROAD                   | Status:     |
|------|----------|-------|--------------------|-------|-------|------------------------------|---------------------------------------------------|-------------|
|      |          |       |                    |       |       | Drawing Title:               | TRAFFIC SIGNS AND ROAD MARKINGS<br>SHEET 03 OF 11 | A1          |
|      |          |       |                    |       |       | Designed: WV<br>Drawn: WV    | Drawing No. BCGDR-BTL-TSM_KP-XX-DR-CR-00003       | Rev:<br>C01 |
| C01  | 06.12.24 | GW    | ISSUE FOR PLANNING | TD    | JN    | Approved: JN<br>Reviewed: JN | Scale at A1: 1:500<br>Date: APRIL 2023            |             |