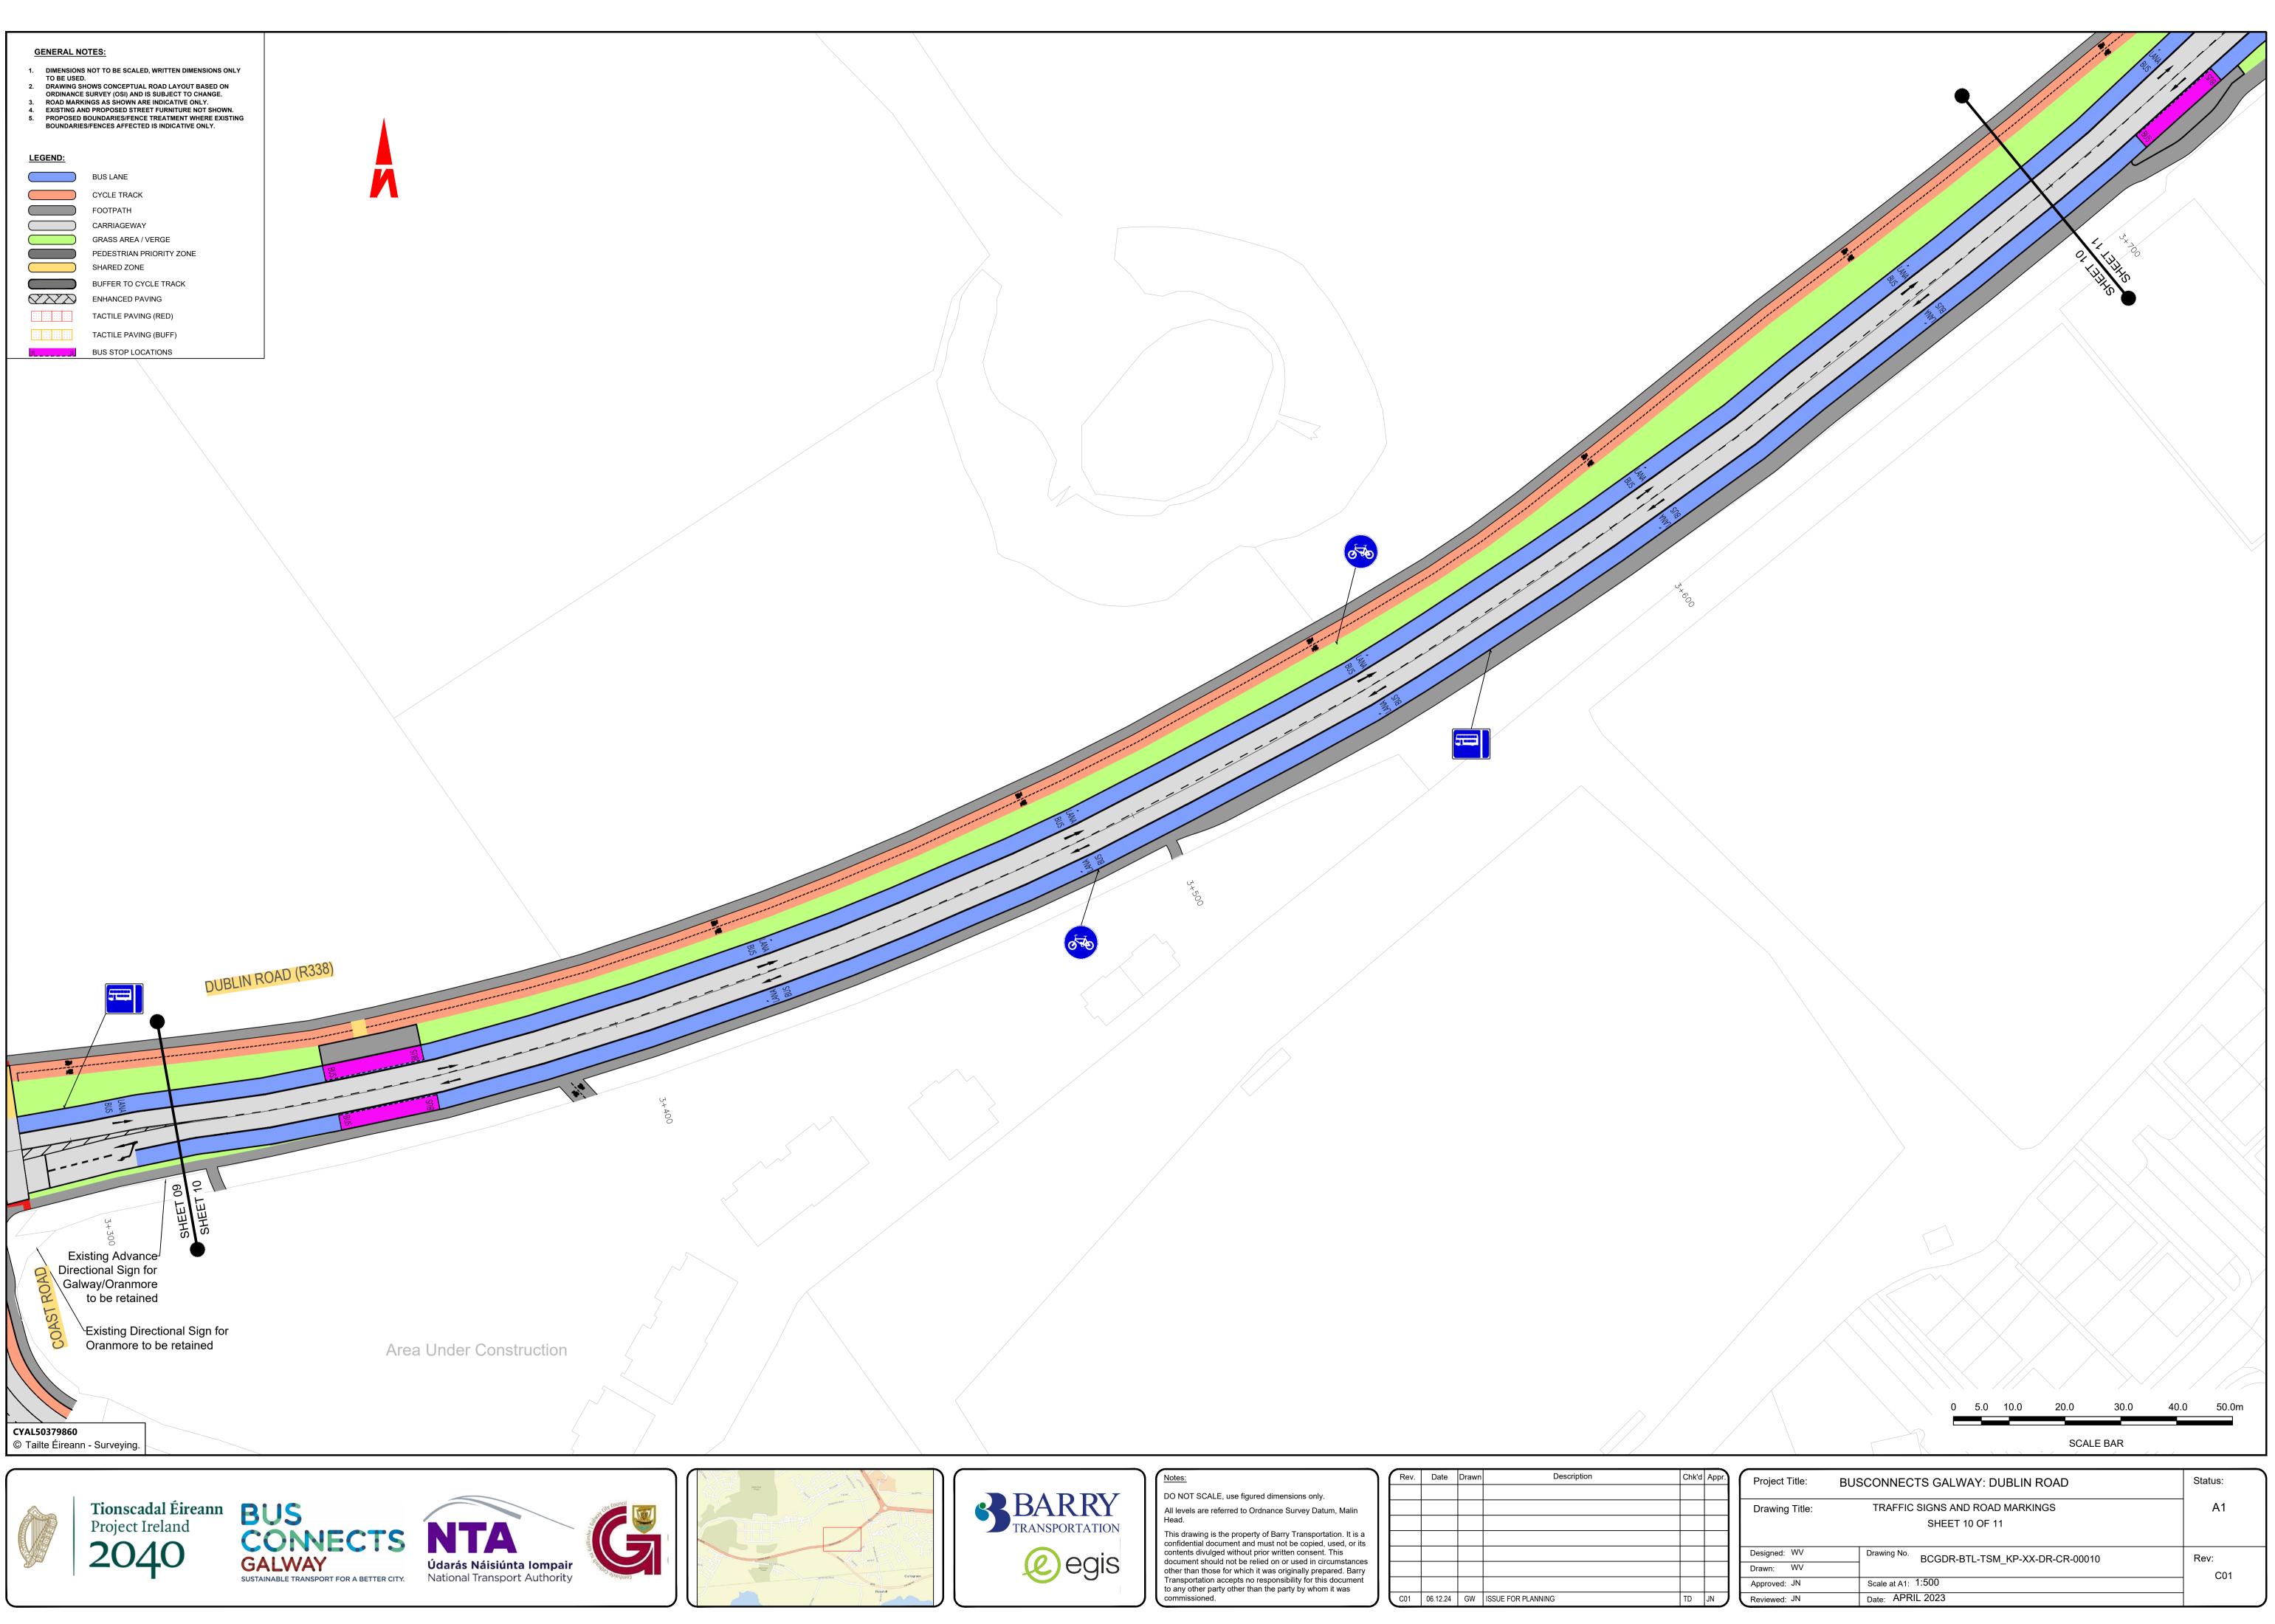

| Project Title:               | roject Title: BUSCONNECTS GALWAY: DUBLIN ROAD     |             |  |
|------------------------------|---------------------------------------------------|-------------|--|
| Drawing Title:               | TRAFFIC SIGNS AND ROAD MARKINGS<br>SHEET 10 OF 11 | A1          |  |
| Designed: WV<br>Drawn: WV    | Drawing No. BCGDR-BTL-TSM_KP-XX-DR-CR-00010       | Rev:<br>C01 |  |
| Approved: JN<br>Reviewed: JN | Scale at A1: 1:500<br>Date: APRIL 2023            | CUT         |  |