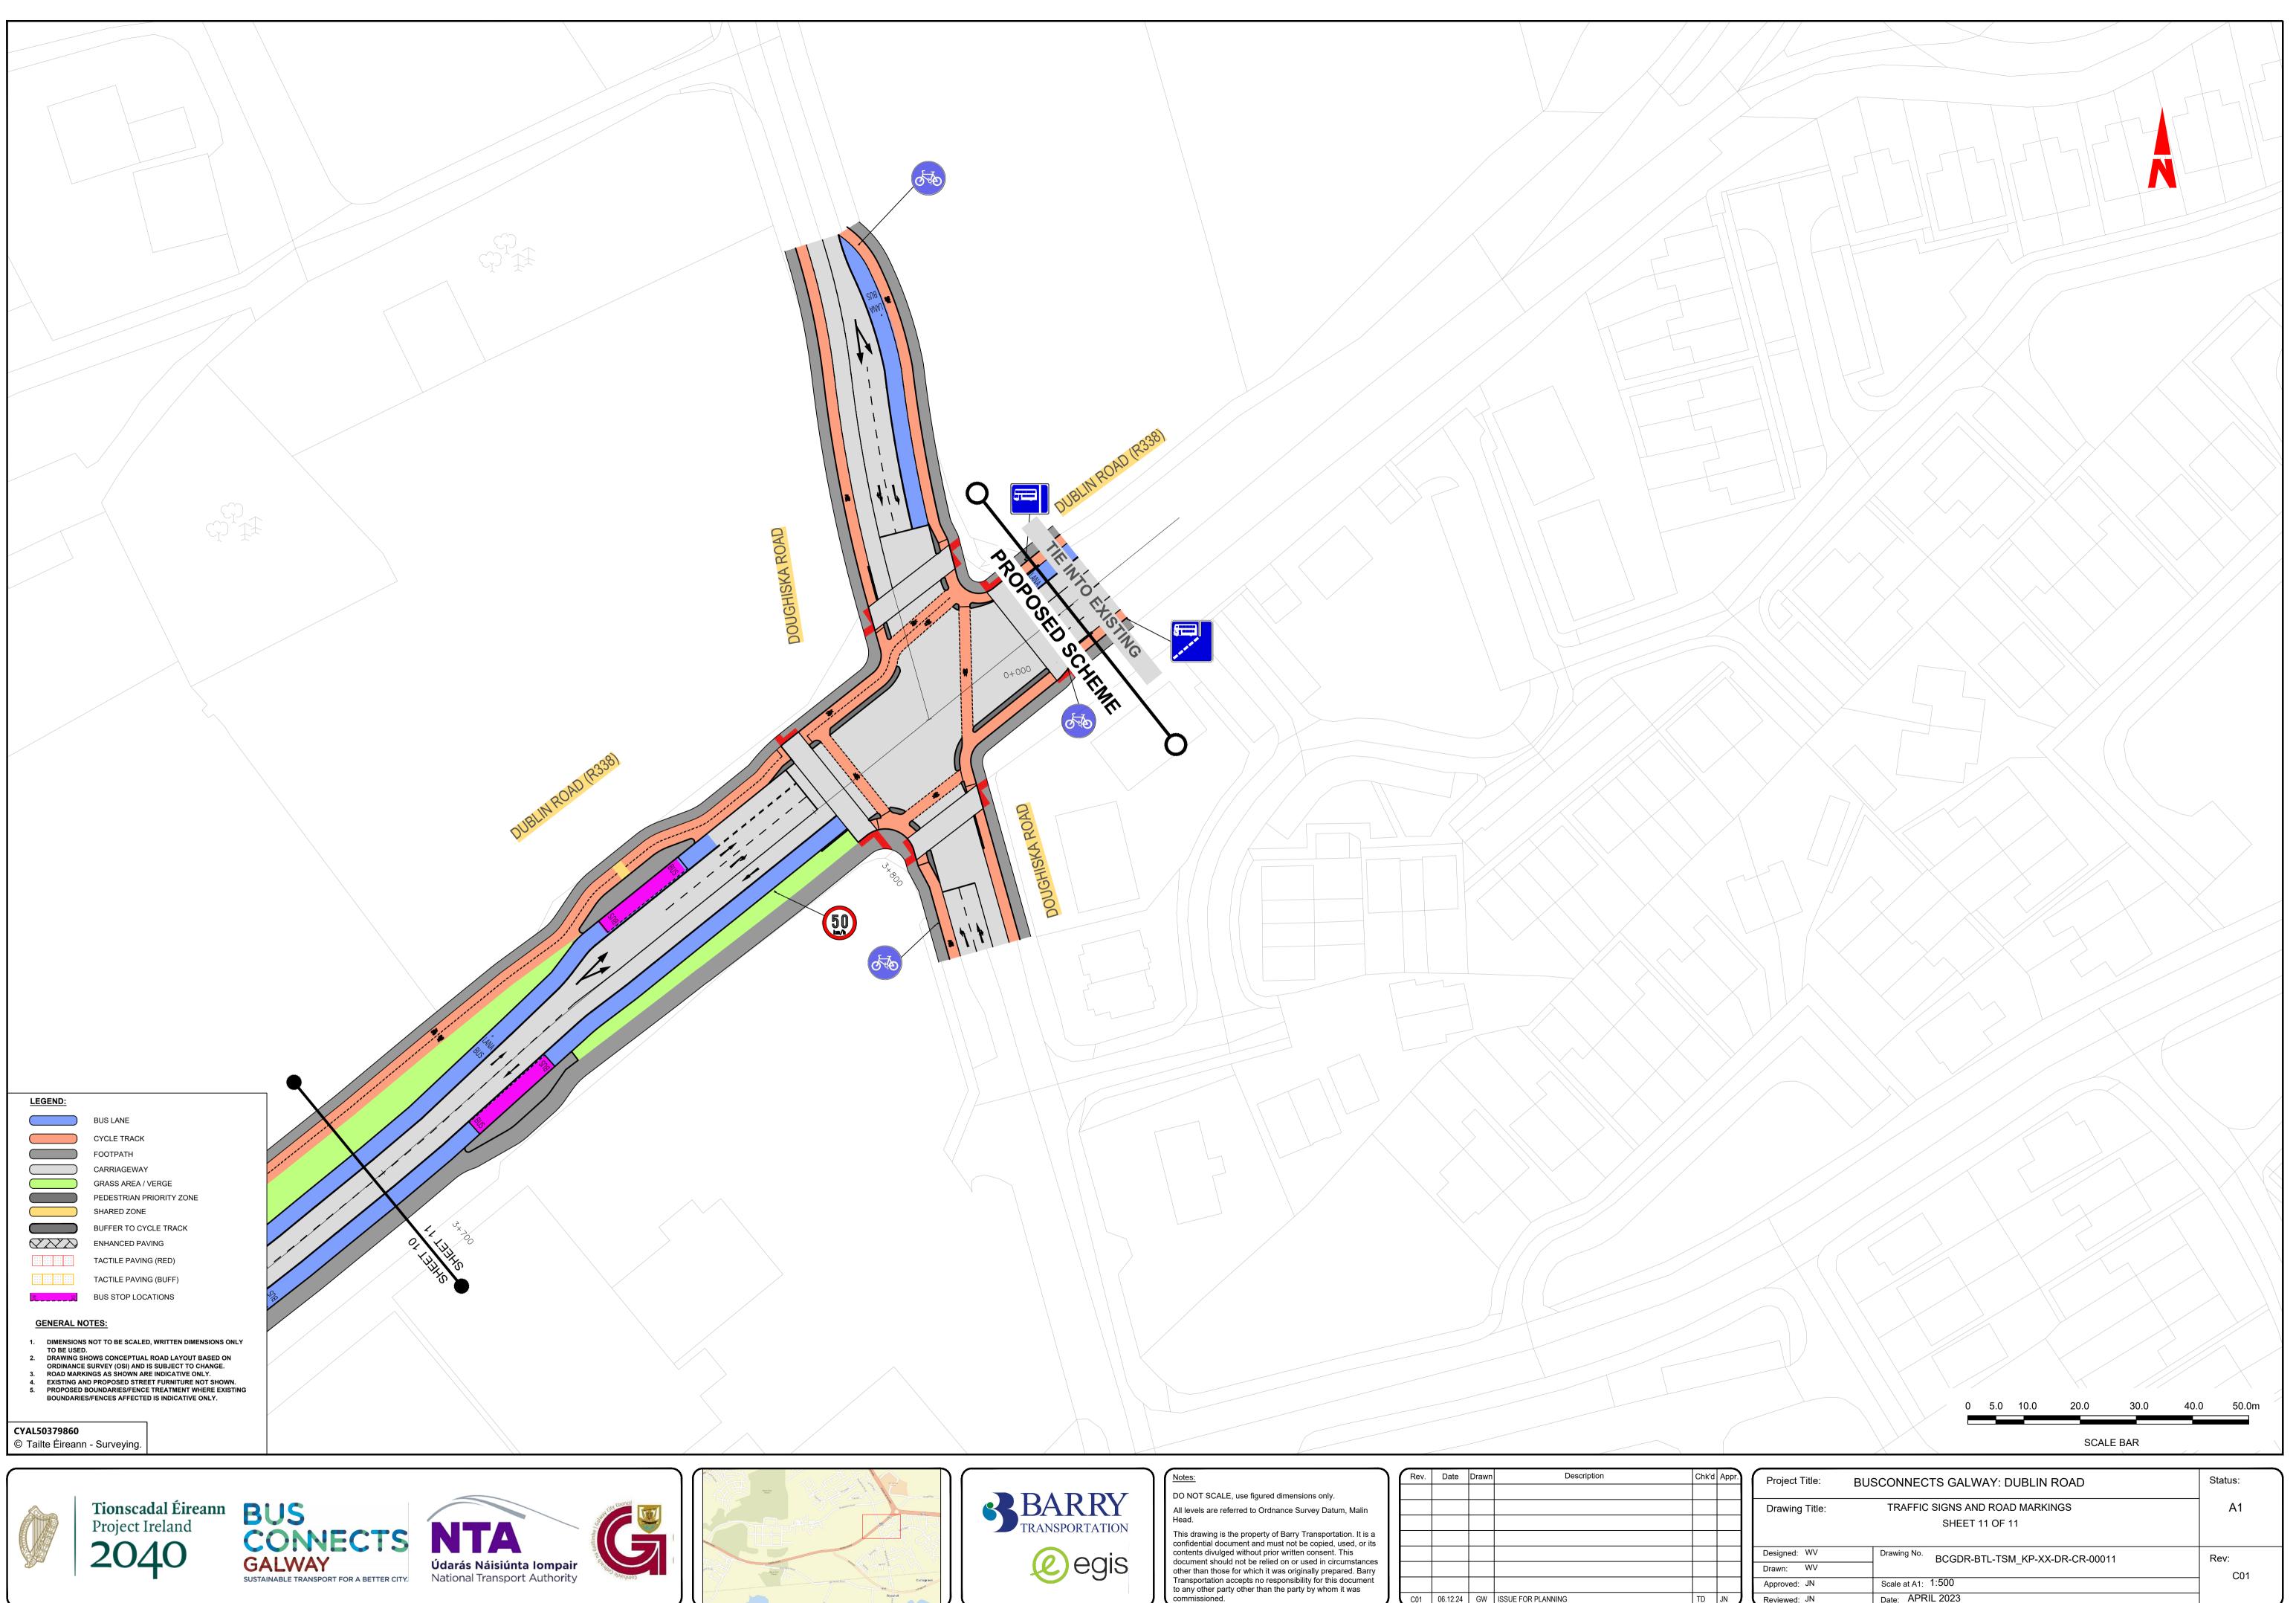

| Project Title: | pject Title: BUSCONNECTS GALWAY: DUBLIN ROAD |      |  |
|----------------|----------------------------------------------|------|--|
| Drawing Title: | TRAFFIC SIGNS AND ROAD MARKINGS              | A1   |  |
|                | SHEET 11 OF 11                               |      |  |
|                |                                              |      |  |
| Designed: WV   | Drawing No. BCGDR-BTL-TSM_KP-XX-DR-CR-00011  | Rev: |  |
| Drawn: WV      | _                                            | C01  |  |
| Approved: JN   | Scale at A1: 1:500                           | 201  |  |
| Reviewed: JN   | Date: APRIL 2023                             |      |  |