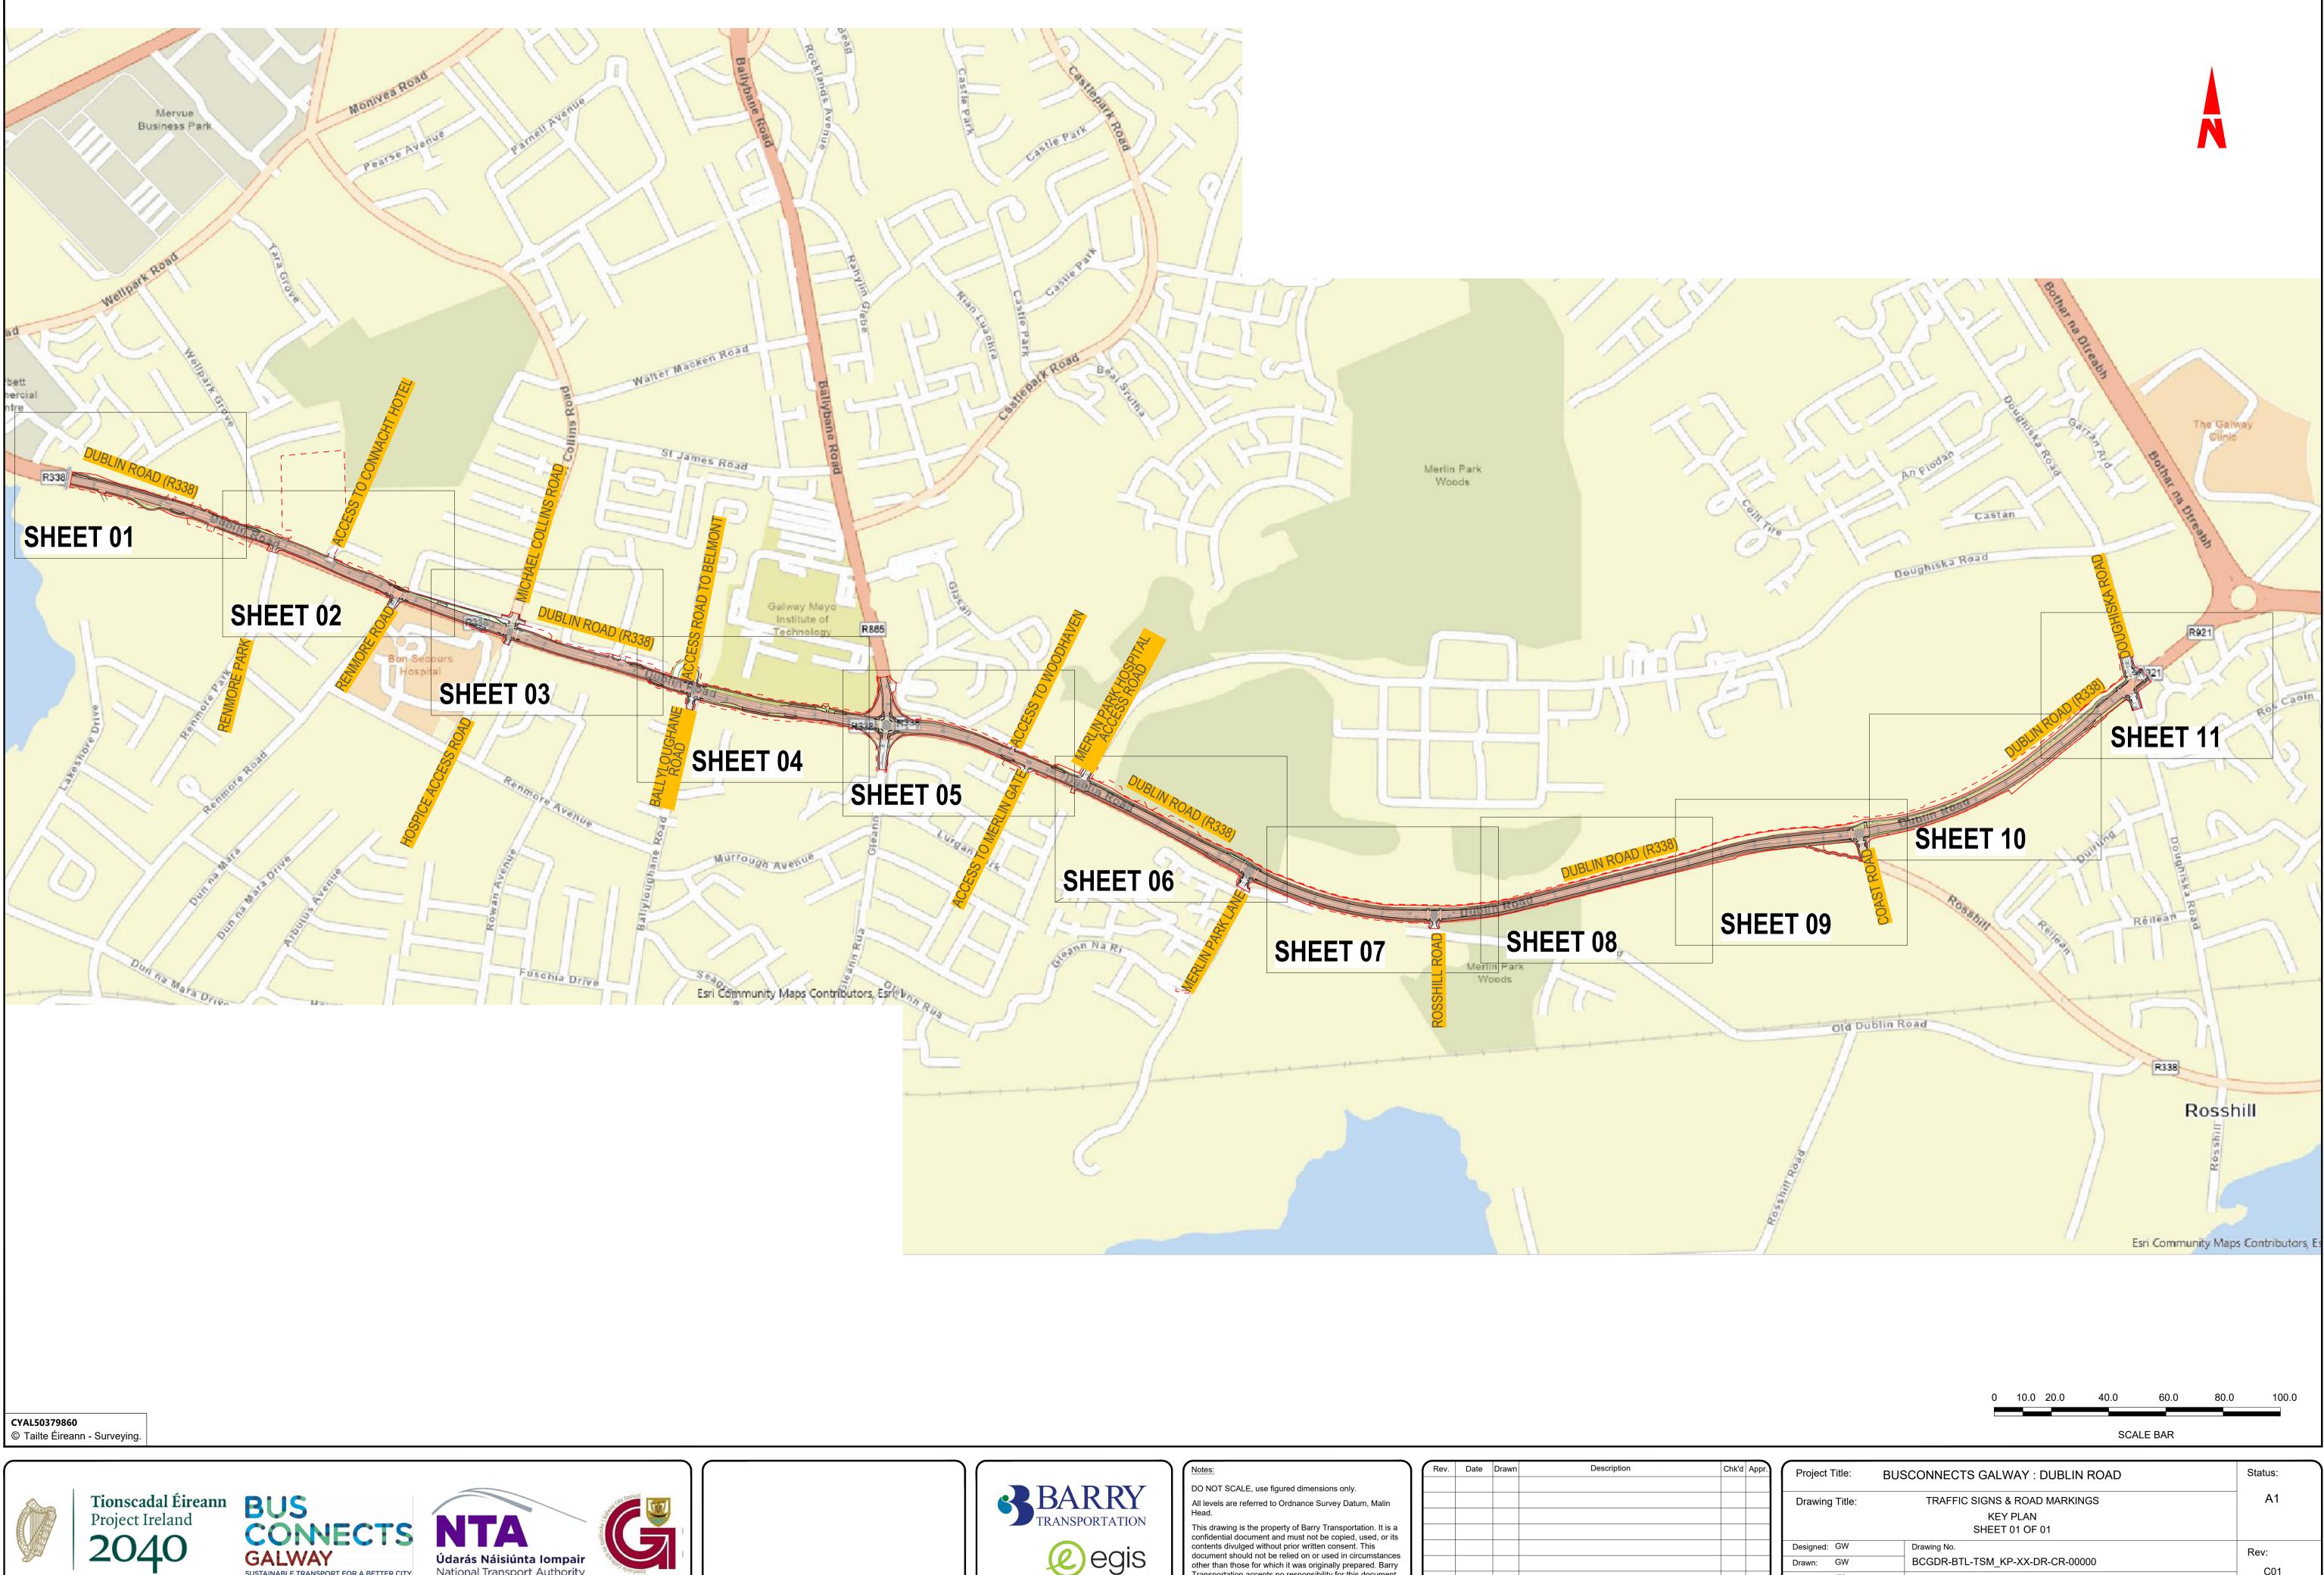

| Drawing Litle: | TRAFFIC SIGNS & ROAD MARKINGS   |      |
|----------------|---------------------------------|------|
|                | KEY PLAN                        |      |
|                | SHEET 01 OF 01                  |      |
| Designed: GW   | Drawing No.                     | Rev: |
| Drawn: GW      | BCGDR-BTL-TSM_KP-XX-DR-CR-00000 |      |
| Approved: JN   | Scale at A1: 1:5000             | C01  |
| Reviewed: JN   | Date: OCTOBER 2024              |      |