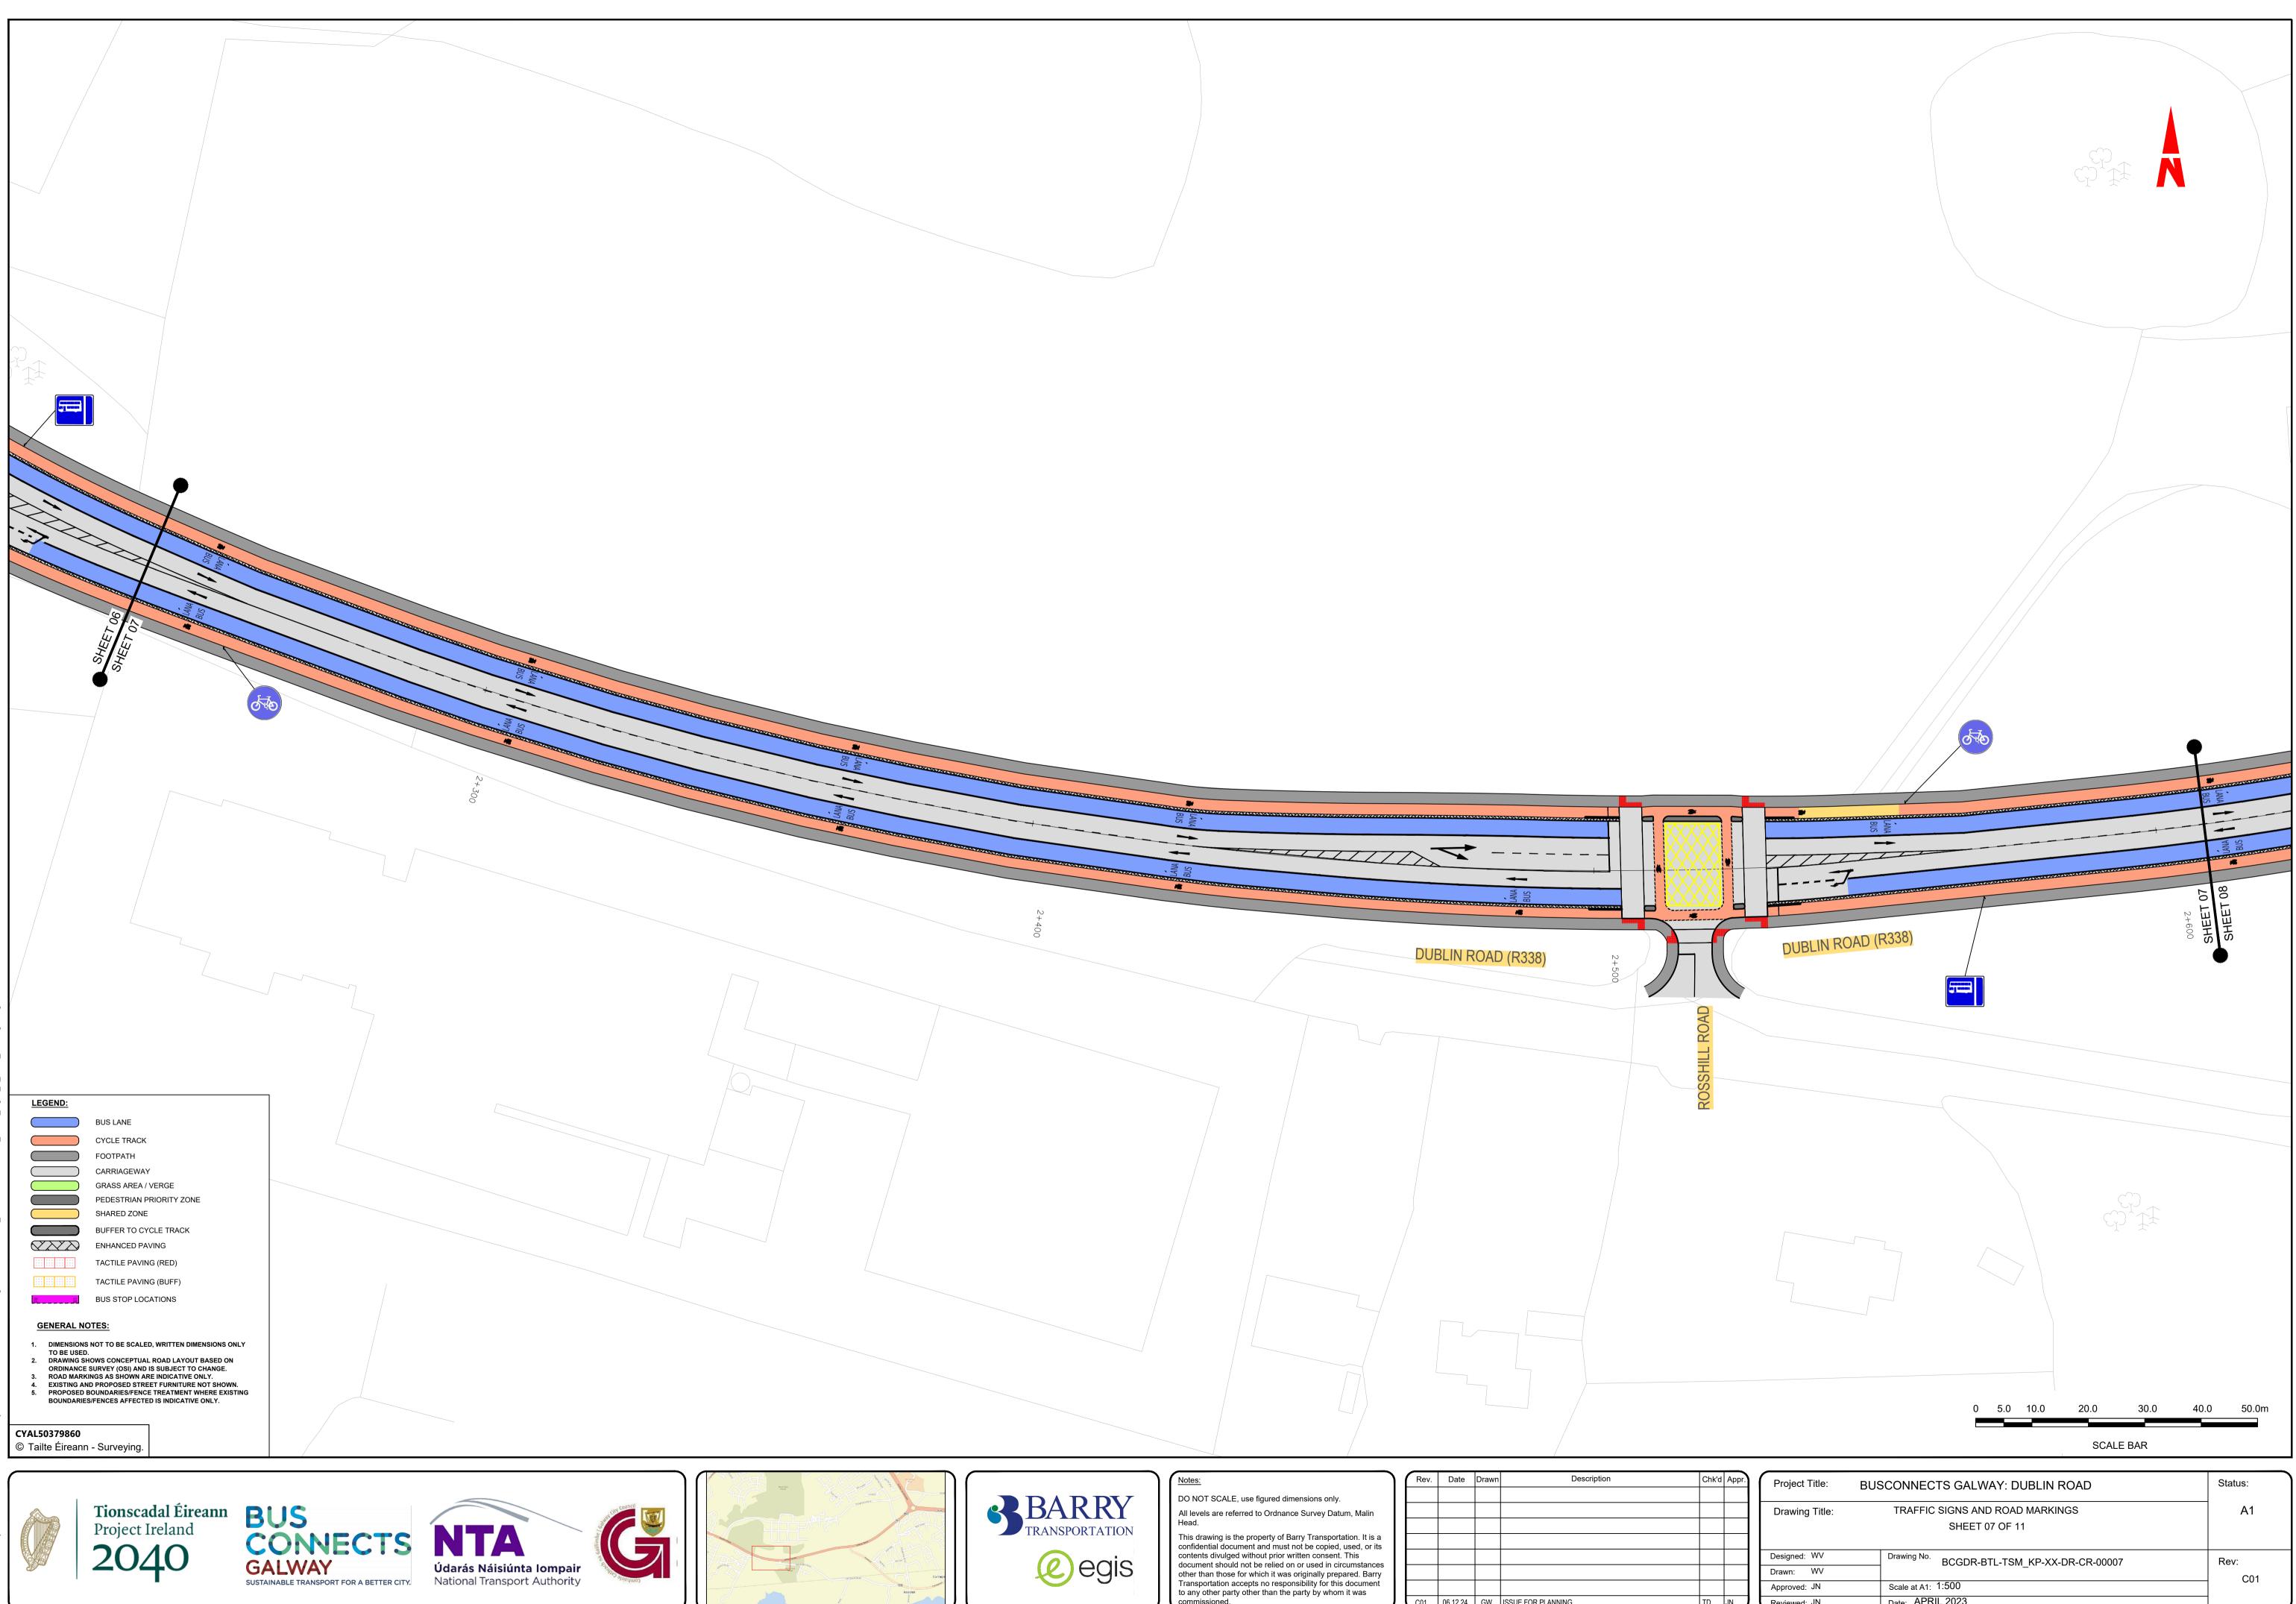

ommissioned.

| Rev. | Date     | Drawn | Description        | Chk'c | Appr. | Project Title:               | BUSCONNECTS GALWAY: DUBLIN ROAD                   | Status: |
|------|----------|-------|--------------------|-------|-------|------------------------------|---------------------------------------------------|---------|
|      |          |       |                    |       |       | Drawing Title:               | TRAFFIC SIGNS AND ROAD MARKINGS<br>SHEET 07 OF 11 | A1      |
|      |          |       |                    |       |       | Designed: WV<br>Drawn: WV    | Drawing No. BCGDR-BTL-TSM_KP-XX-DR-CR-00007       | Rev:    |
| C01  | 06.12.24 | GW    | ISSUE FOR PLANNING | TD    | JN    | Approved: JN<br>Reviewed: JN | Scale at A1: 1:500<br>Date: APRIL 2023            | _ C01   |