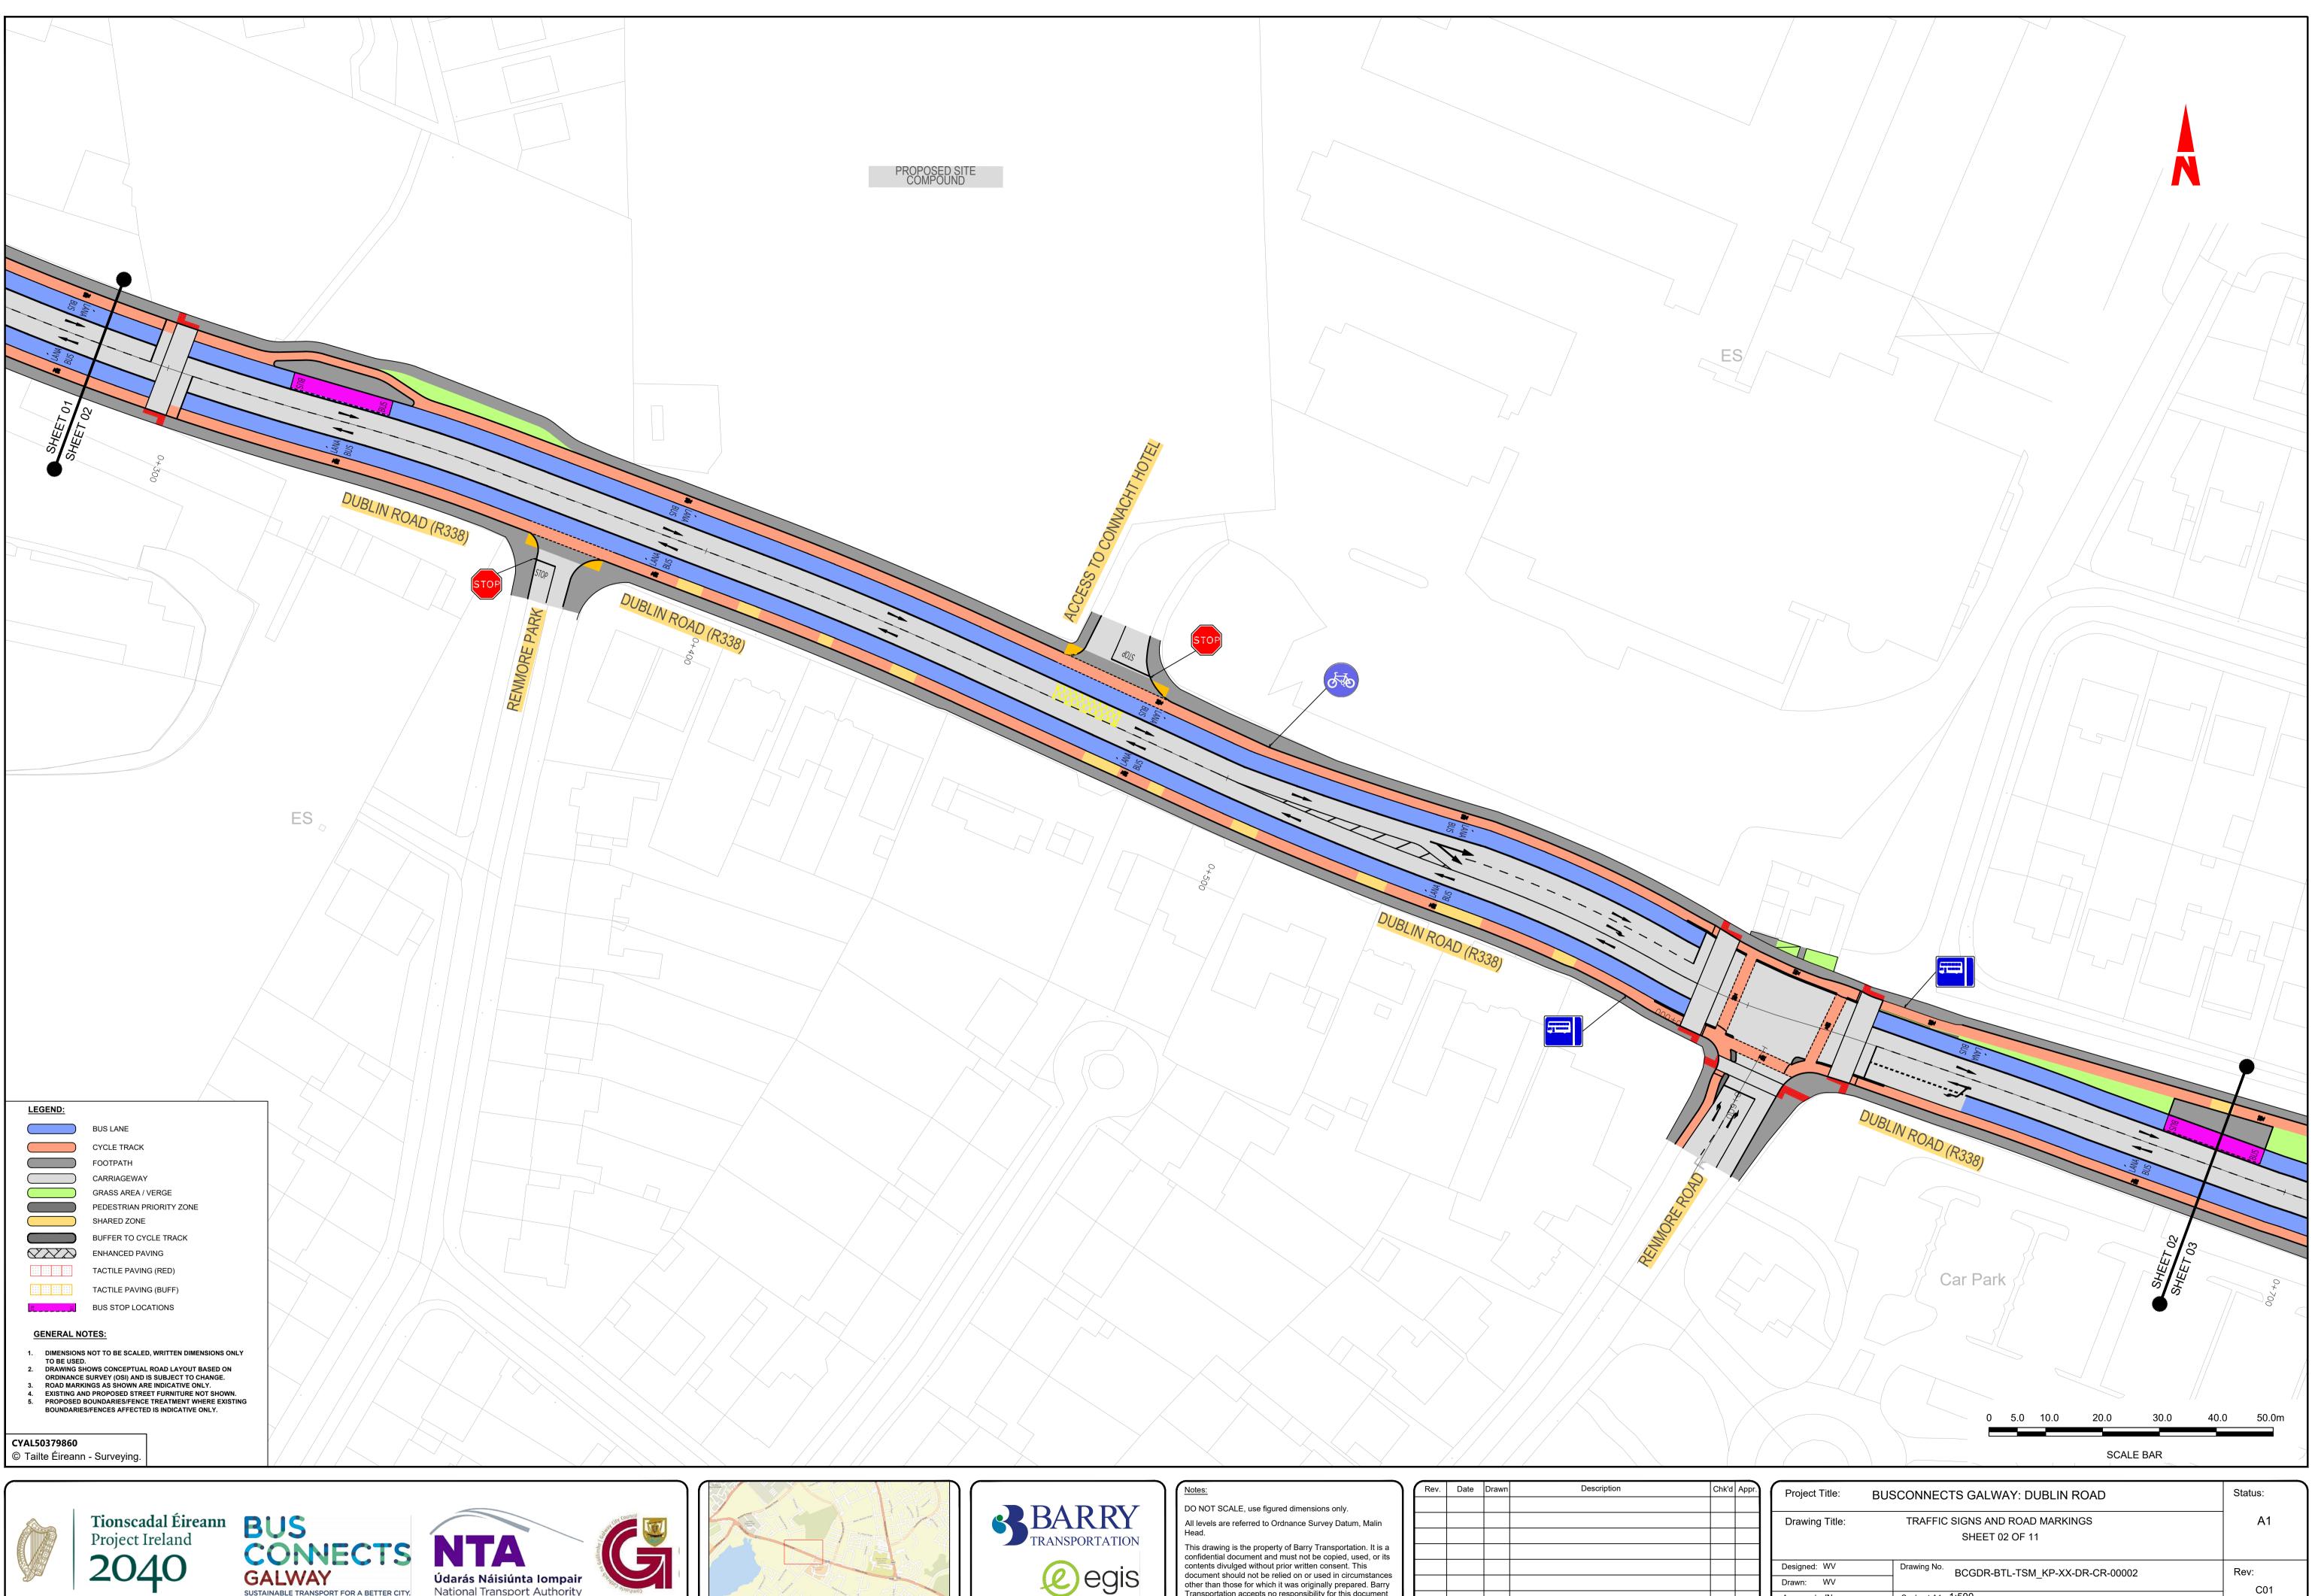

| Rev. | Date Drawn  | Description        | Chk'd | Appr. | Project Title:            | BUSCONNECTS GALWAY: DUBLIN ROAD                   | Sta | atus: |
|------|-------------|--------------------|-------|-------|---------------------------|---------------------------------------------------|-----|-------|
|      |             |                    |       |       | Drawing Title:            | TRAFFIC SIGNS AND ROAD MARKINGS<br>SHEET 02 OF 11 |     | A1    |
|      |             |                    |       |       | Designed: WV              | Drawing No. BCGDR-BTL-TSM_KP-XX-DR-CR-00002       | Re  | ev:   |
|      |             |                    |       |       | Drawn: WV<br>Approved: JN | Scale at A1: 1:500                                |     | C01   |
| C01  | 06.12.24 GW | ISSUE FOR PLANNING | TD    | JN    | Reviewed: JN              | Date: APRIL 2023                                  |     |       |